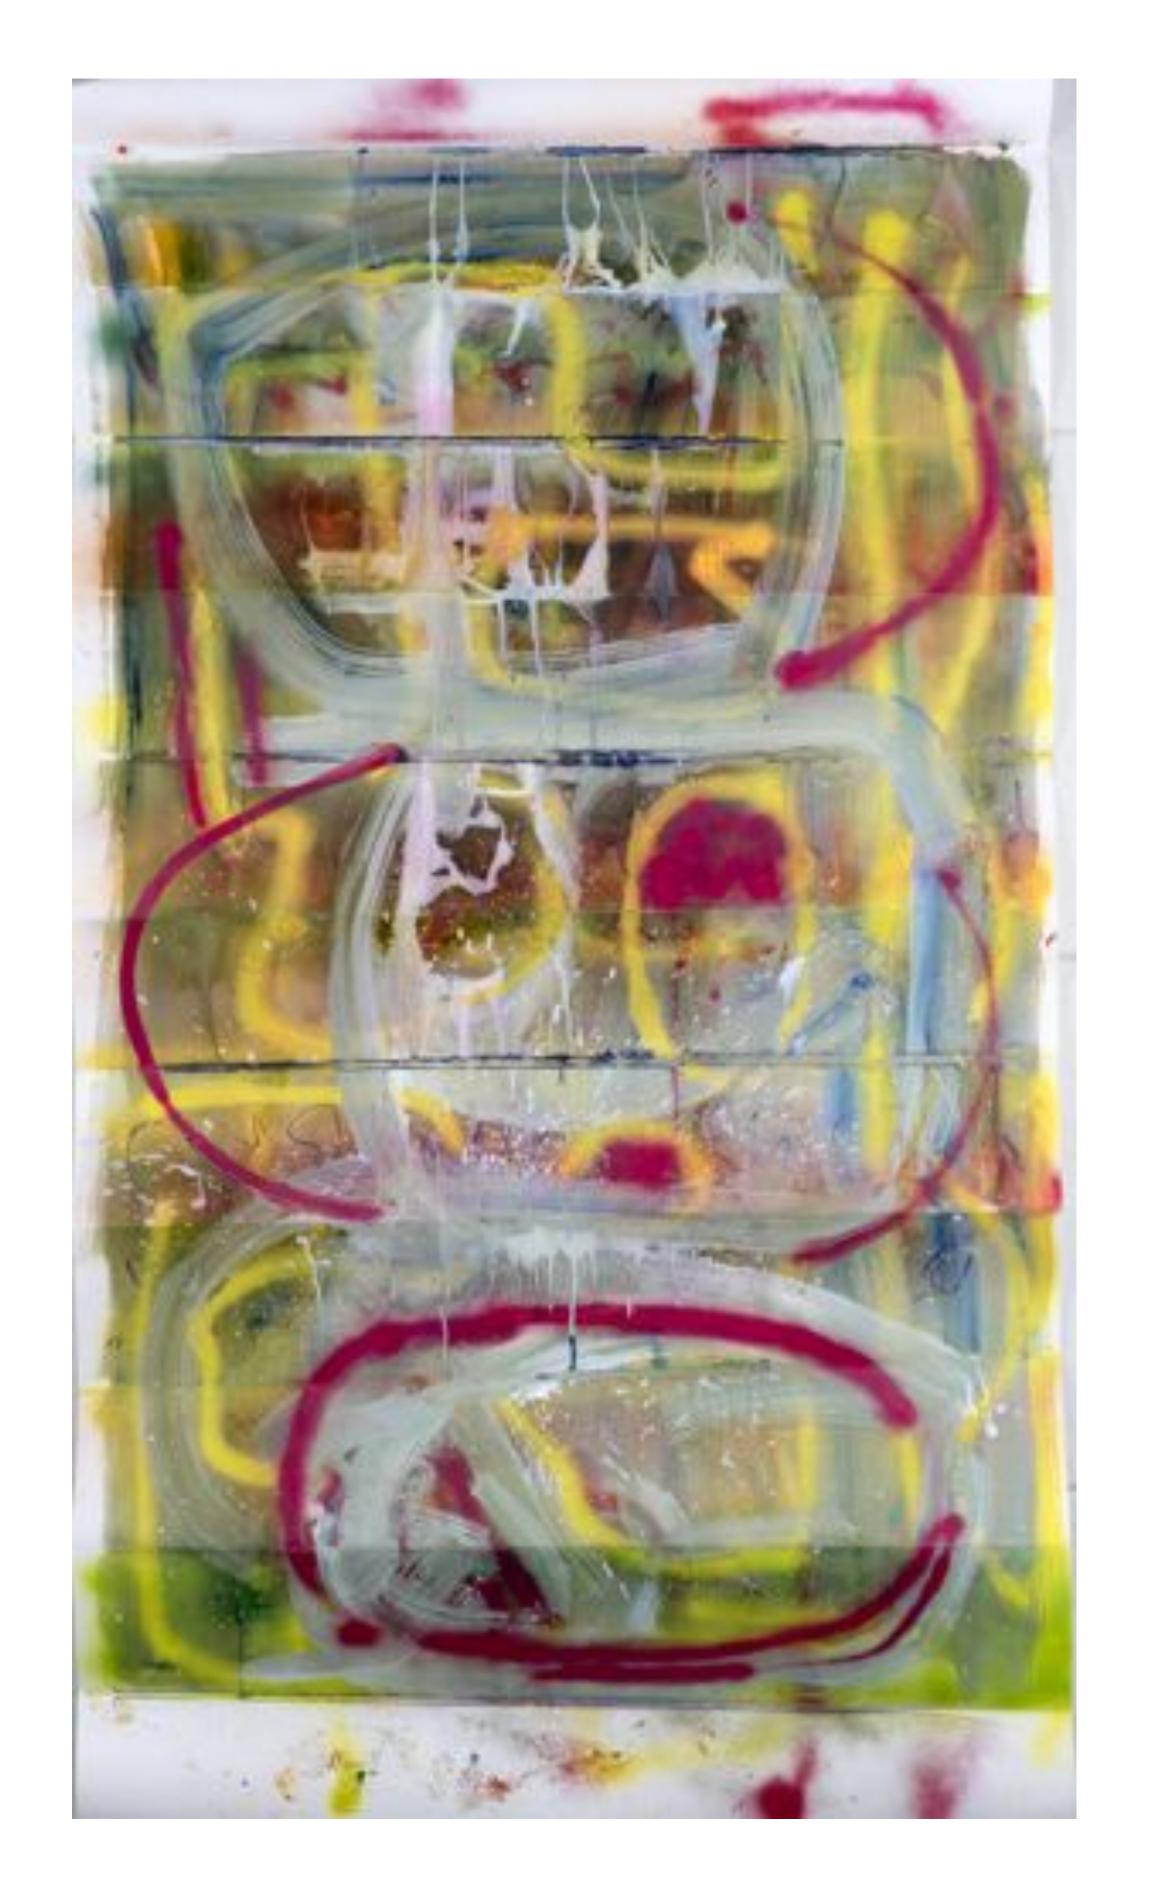

o.T., 40x40cm, Tusche, Acryl, auf Carton, 2018

o.T., 20x30cm, Tusche auf Papier, 2018

o.T., 200x60 cm, Tusche auf Leinwand, 2018

o.T., 120x180 cm, Öl, Acryl auf Leinwand, 2018

o.T., 80x110 cm, Öl, Acryl auf Leinwand, 2018