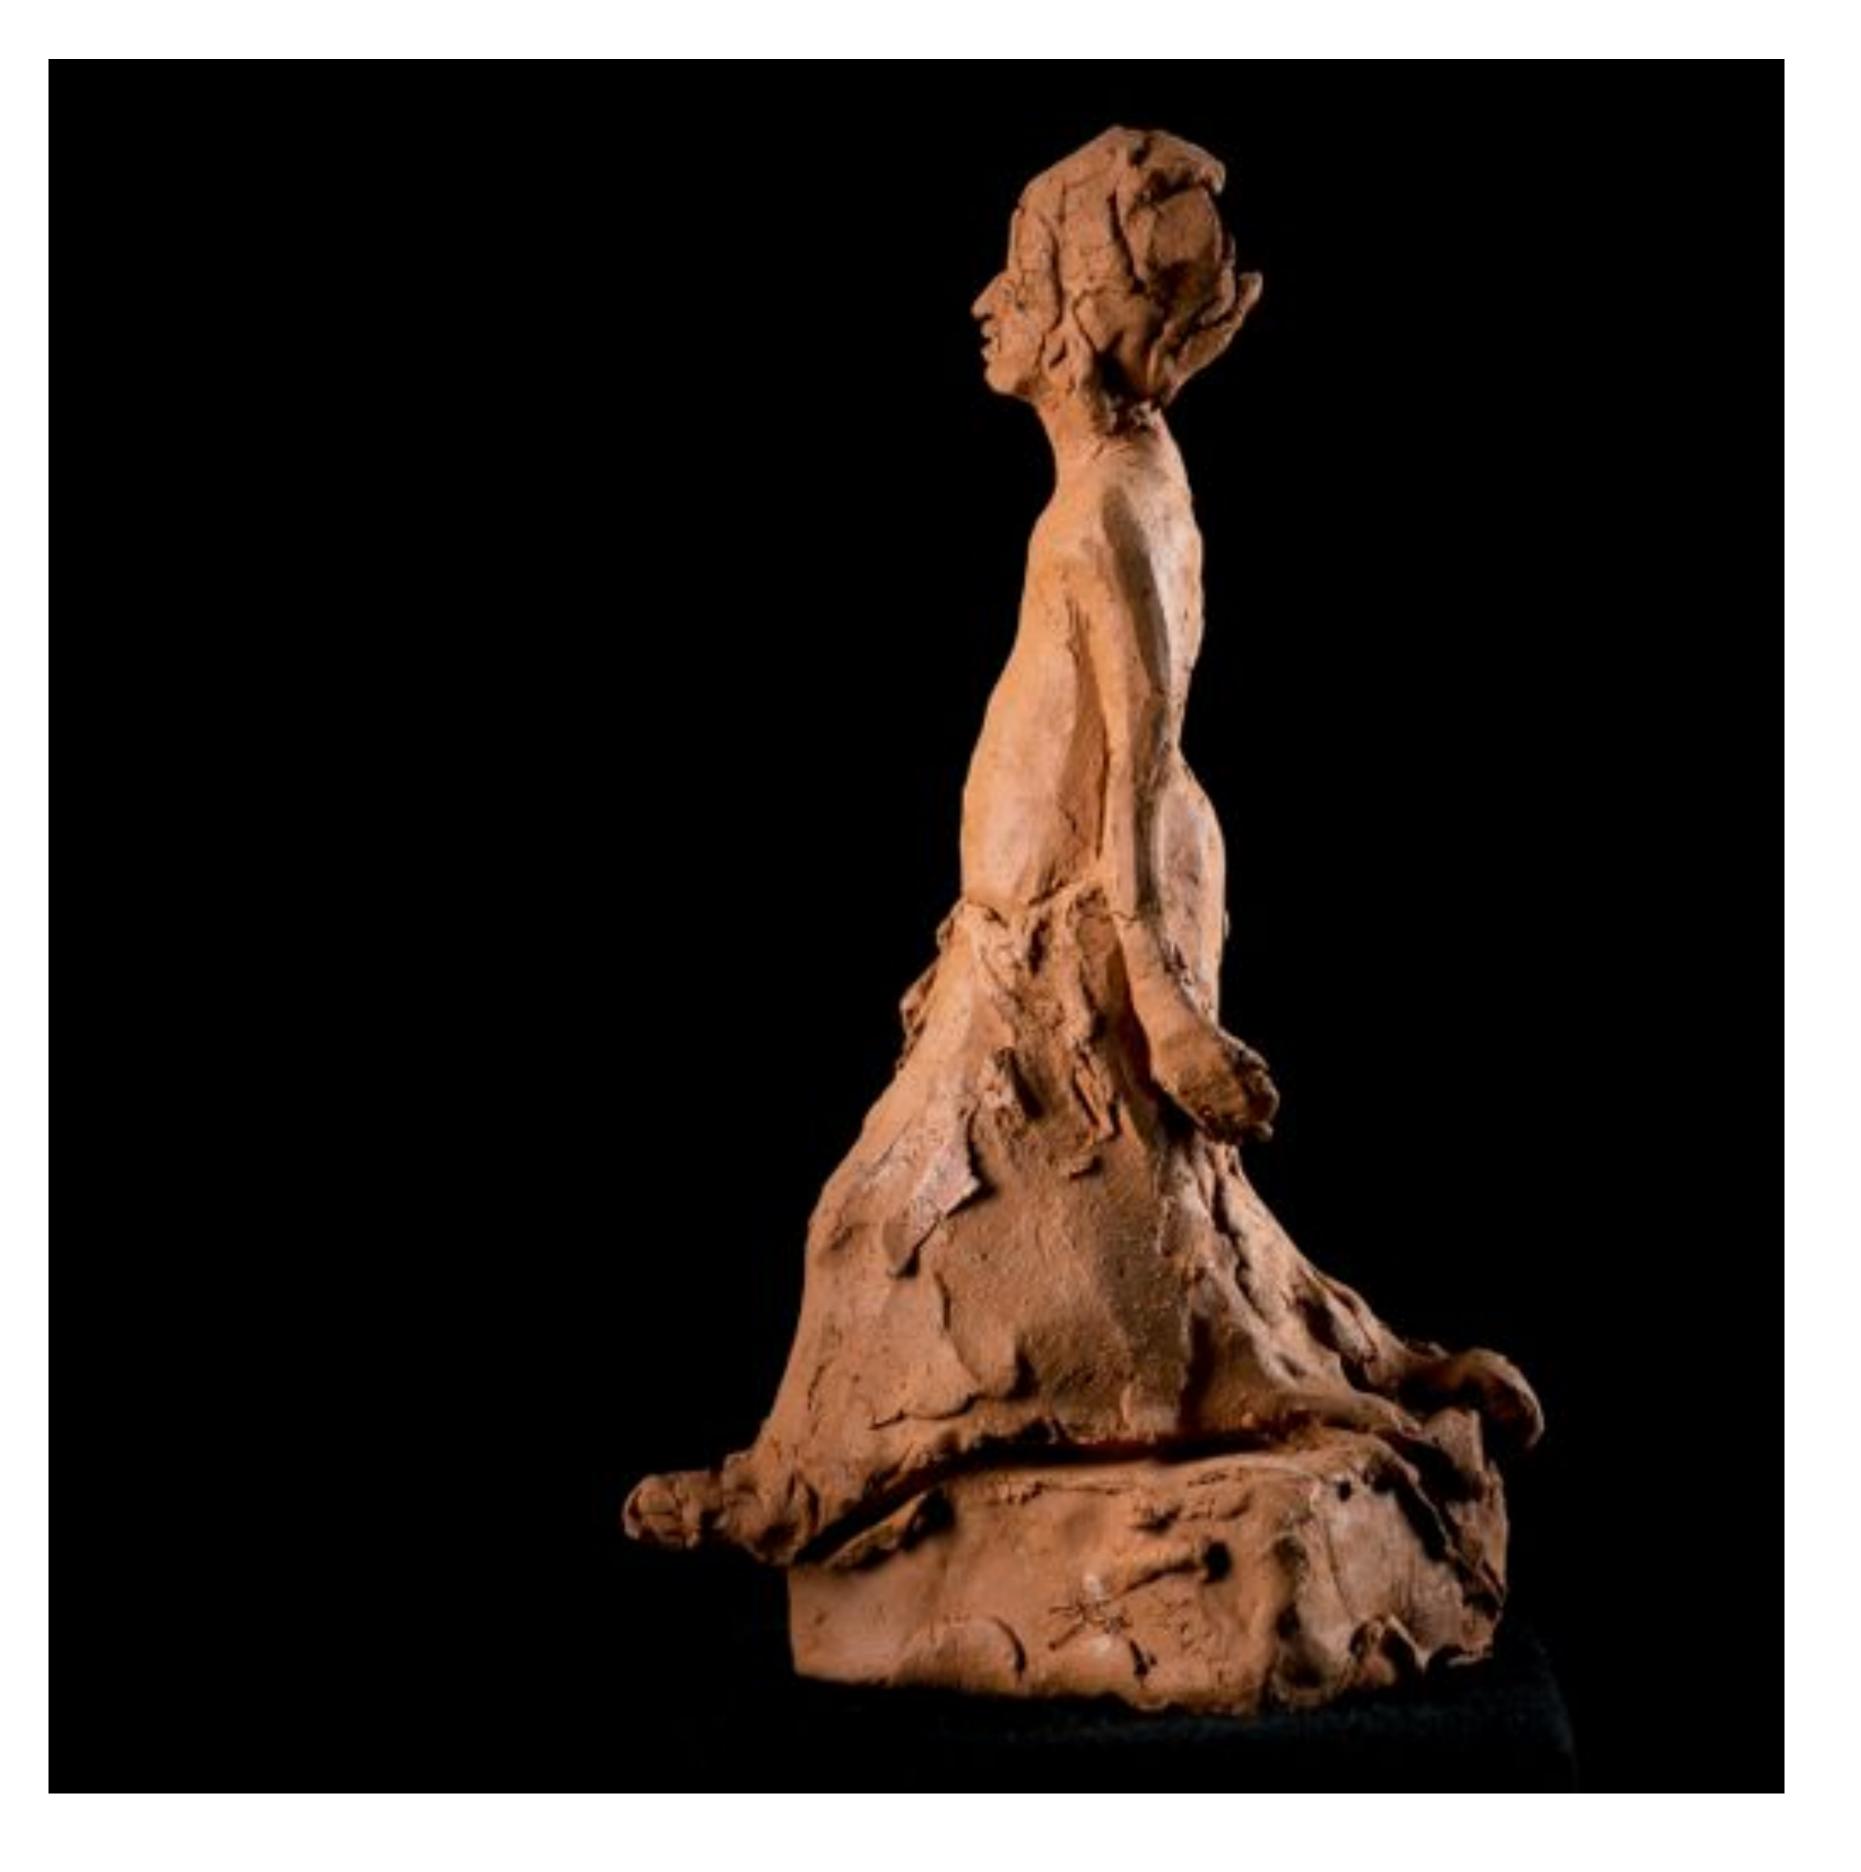

o.T., 40 cm hoch, Steingut, 2018

IMPRO IV, ca. 4 x 10 m, Holz, 2018

IMPRO V, ca. 3 x 7 x7 m, Holz, 2018

o.T., 150 x 150 cm, Öl auf Leinwand, 2018

o.T., 130 x 150 cm, Öl, Acryl, auf Leinwand, 2018

o.T., 150 x 250 cm, Öl, Acryl, auf Leinwand, 2018