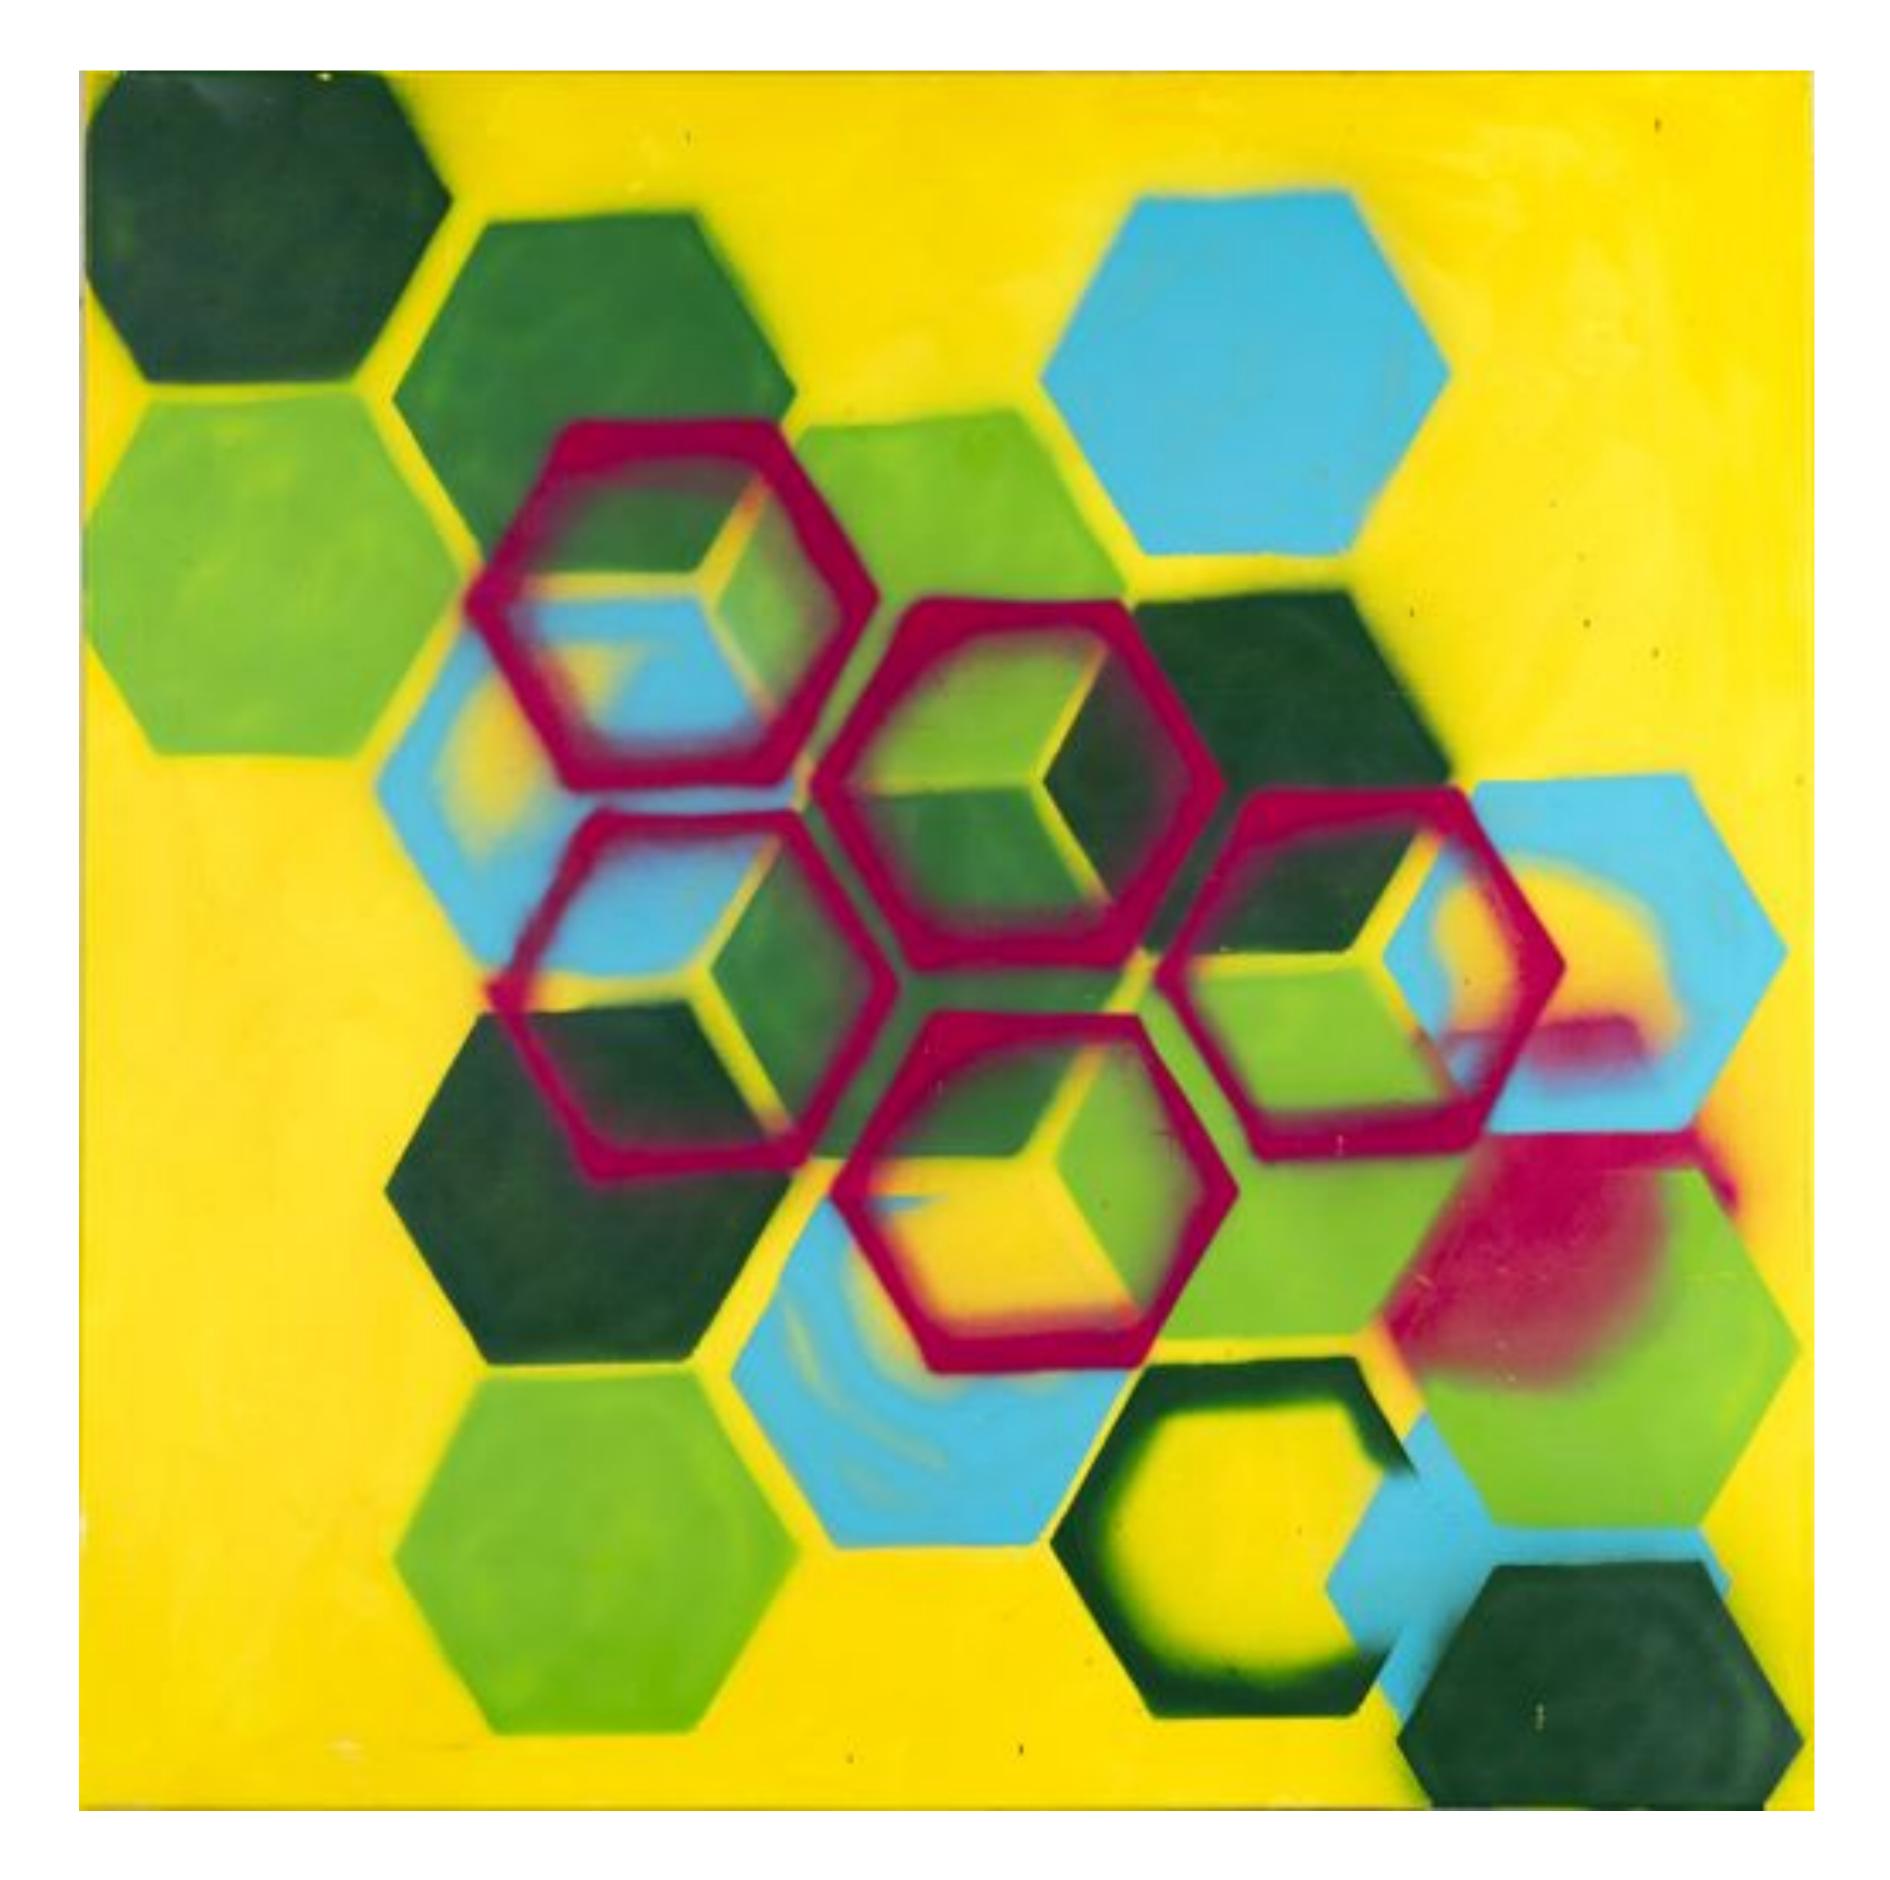

o.T., 100x100 cm, Öl, Acryl auf Leinwand, 2018

o.T., 100x100 cm, Öl, Acryl, auf Leinwand, 2018

o.T., 100x100 cm, Öl, Acryl, auf Leinwand, 2018

o.T., 140x100 cm, Öl, Acryl, auf Leinwand, 2018

o.T., 150x200 cm, Öl, Acryl, auf Leinwand, 2018