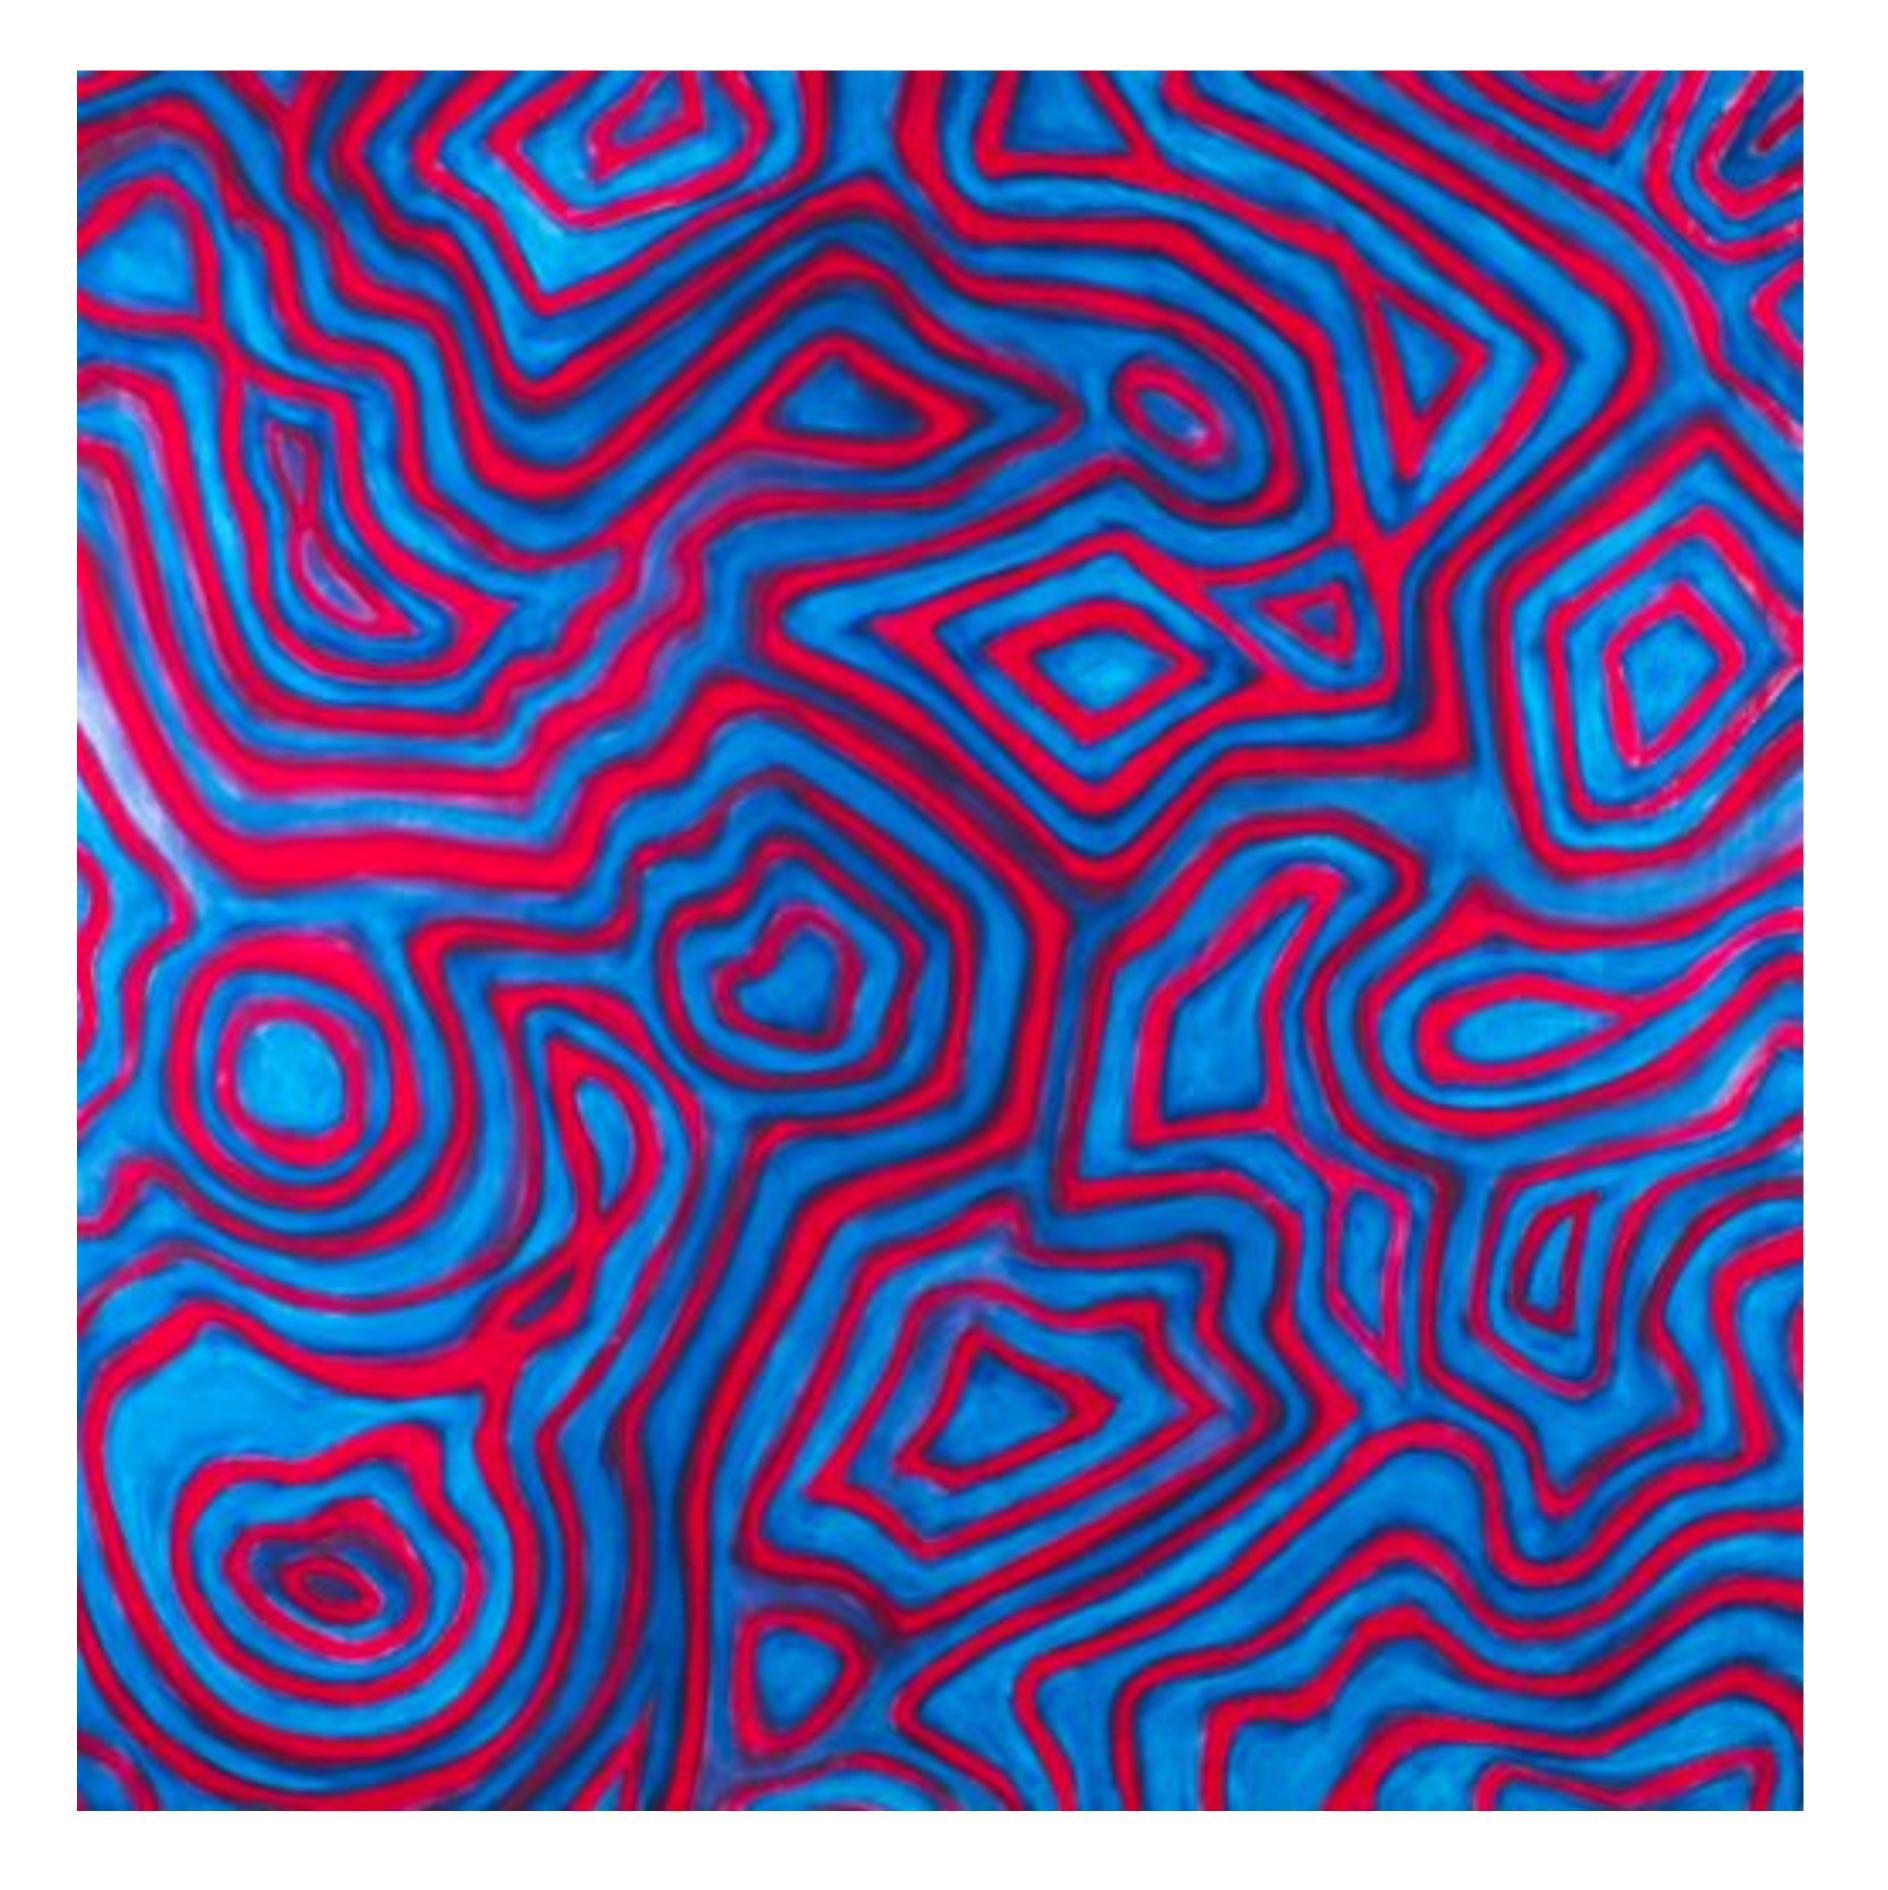

o.T., 100x100 cm, Öl, Acryl auf Leinwand, 2018

o.T., 100x100 cm, Öl, Acryl, auf Leinwand, 2018

o.T., 100x100 cm, Öl, Acryl, auf Leinwand, 2018

o.T., 140x100 cm, Öl, Acryl, auf Leinwand, 2018

o.T., 150x200 cm, Öl, Acryl, auf Leinwand, 2018

o.T., 120x180 cm, Öl, Acryl, auf Leinwand, 2018

o.T., 110 x 200 cm, Tusche, Acryl, auf Papier, 2018

o.T., 110 x 200 cm, Tusche, Acryl, auf Papier, 2018

o.T., 100 cm hoch, Kunststoff, 2018

o.T., ca. 60 x 40 x 40 cm, Holz, Acryl, 2018