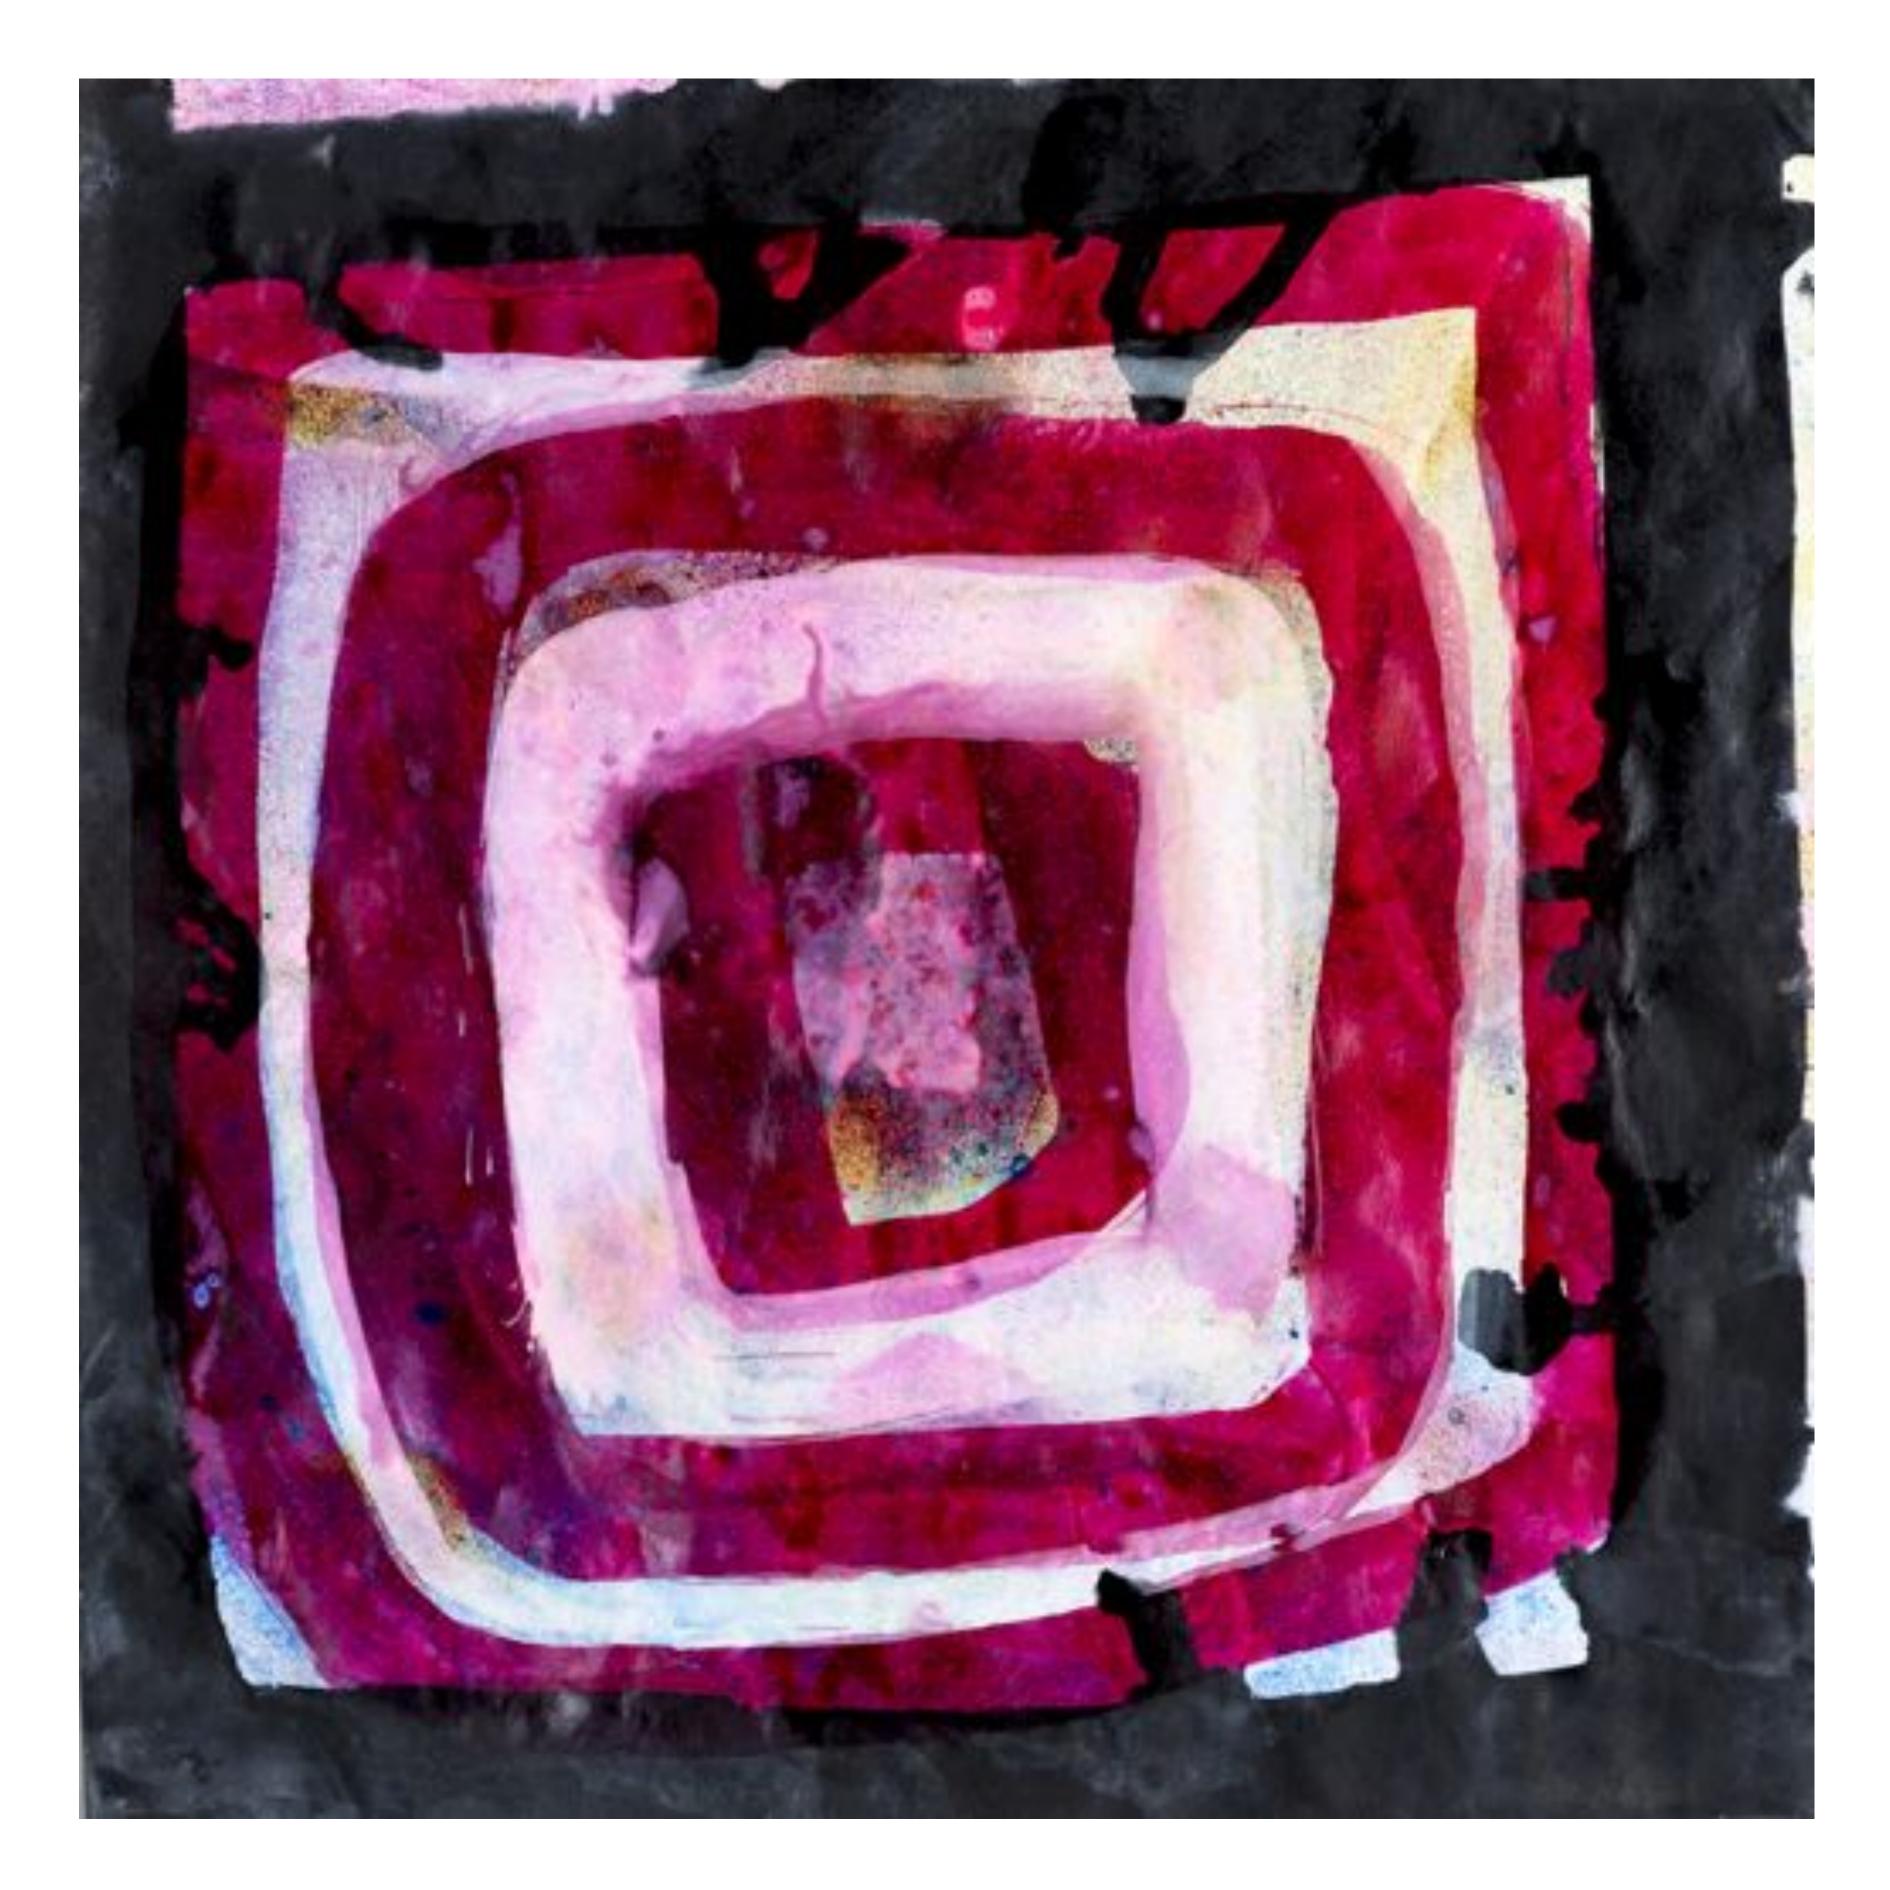

o.T., 120x180 cm, Öl, Acryl, auf Leinwand, 2018

o.T., 110 x 200 cm, Tusche, Acryl, auf Papier, 2018

o.T., 110 x 200 cm, Tusche, Acryl, auf Papier, 2018

o.T., 100 cm hoch, Kunststoff, 2018

o.T., ca. 60 x 40 x 40 cm, Holz, Acryl, 2018