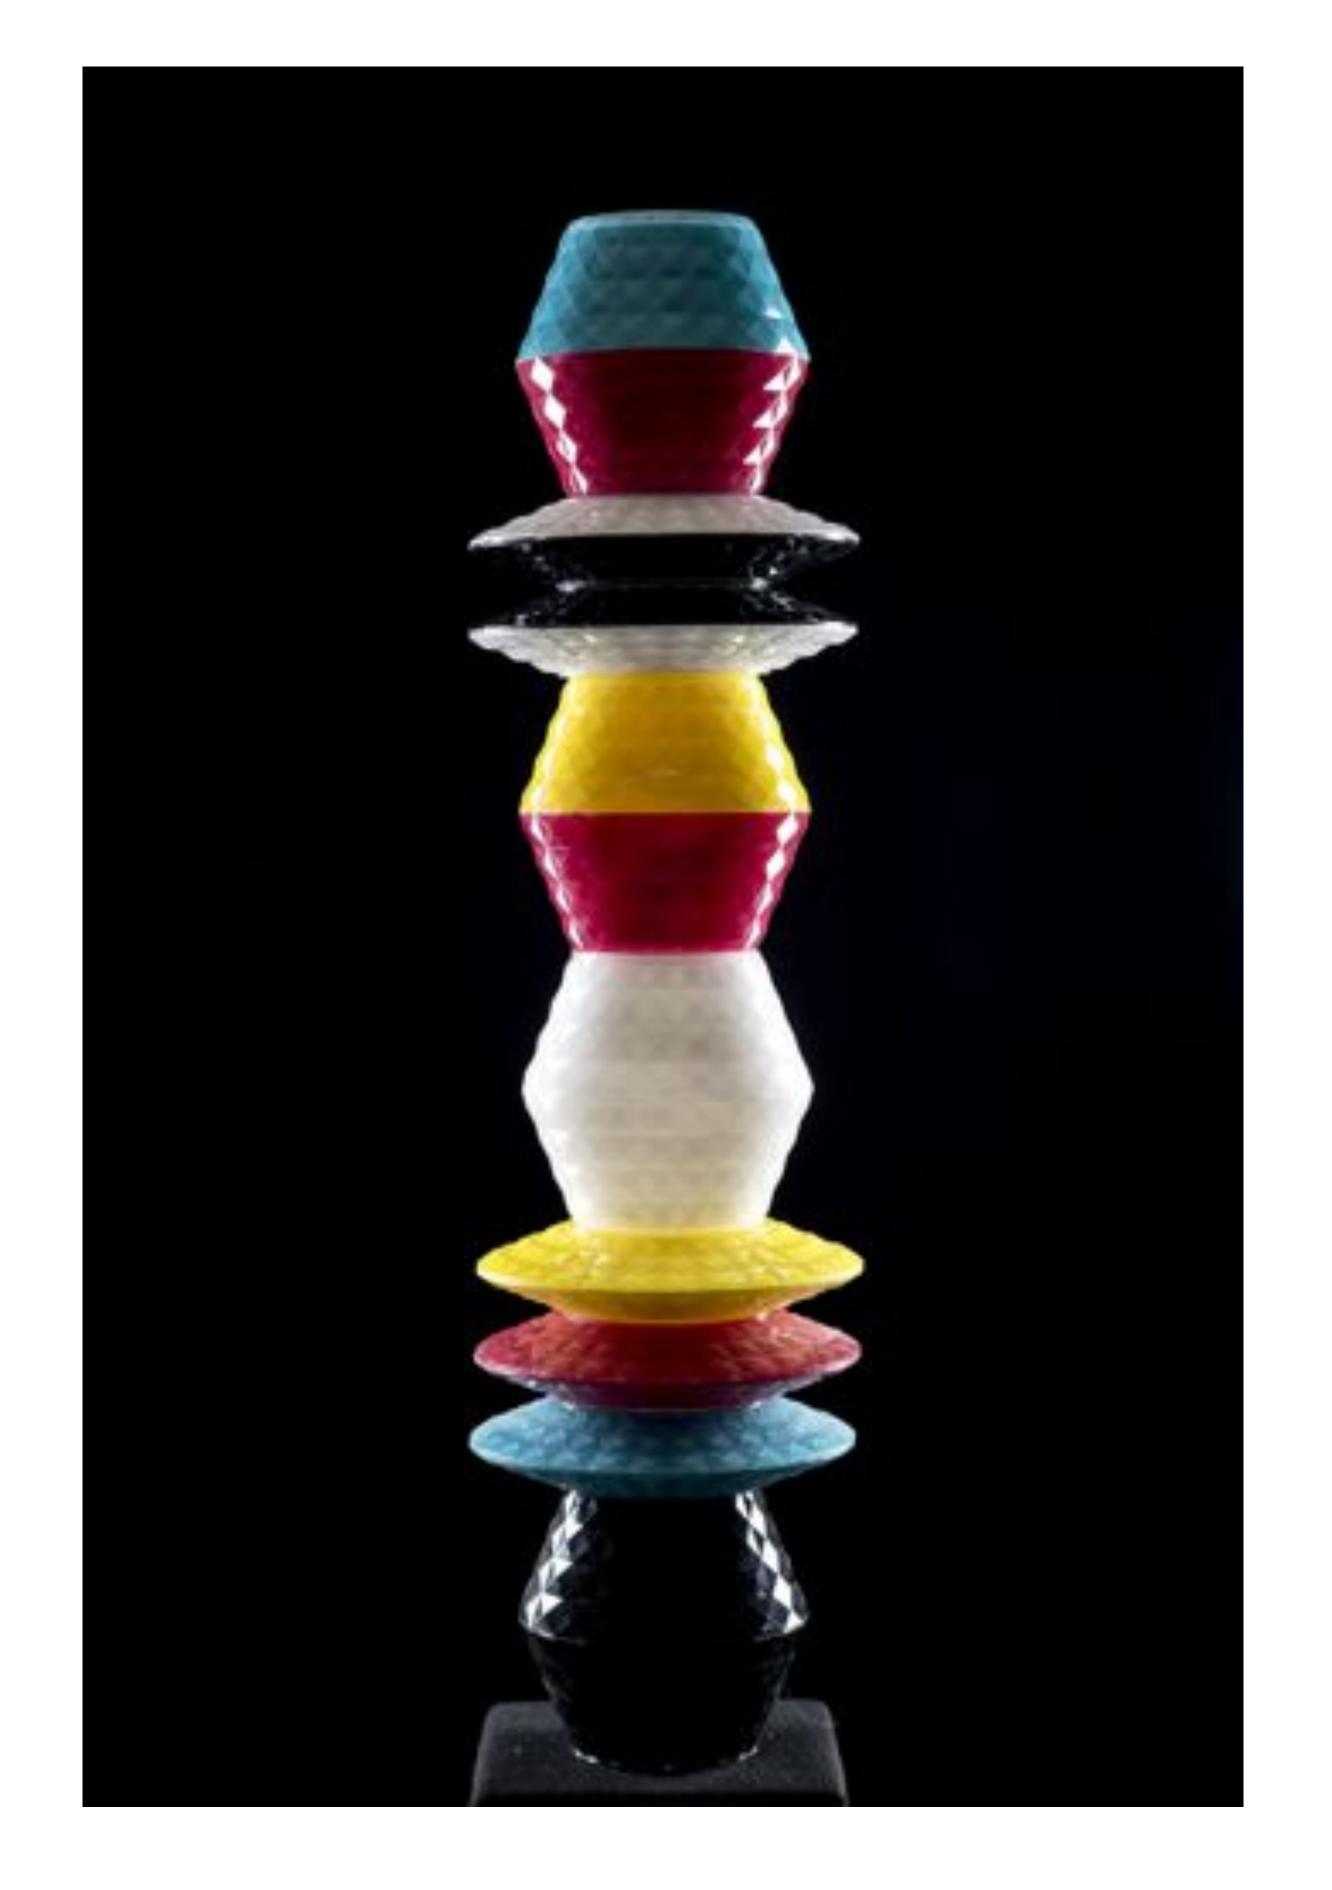

o.T., 120x180 cm, Öl, Acryl, auf Leinwand, 2018

o.T., 110 x 200 cm, Tusche, Acryl, auf Papier, 2018

o.T., 110 x 200 cm, Tusche, Acryl, auf Papier, 2018

o.T., 100 cm hoch, Kunststoff, 2018

o.T., ca. 60 x 40 x 40 cm, Holz, Acryl, 2018