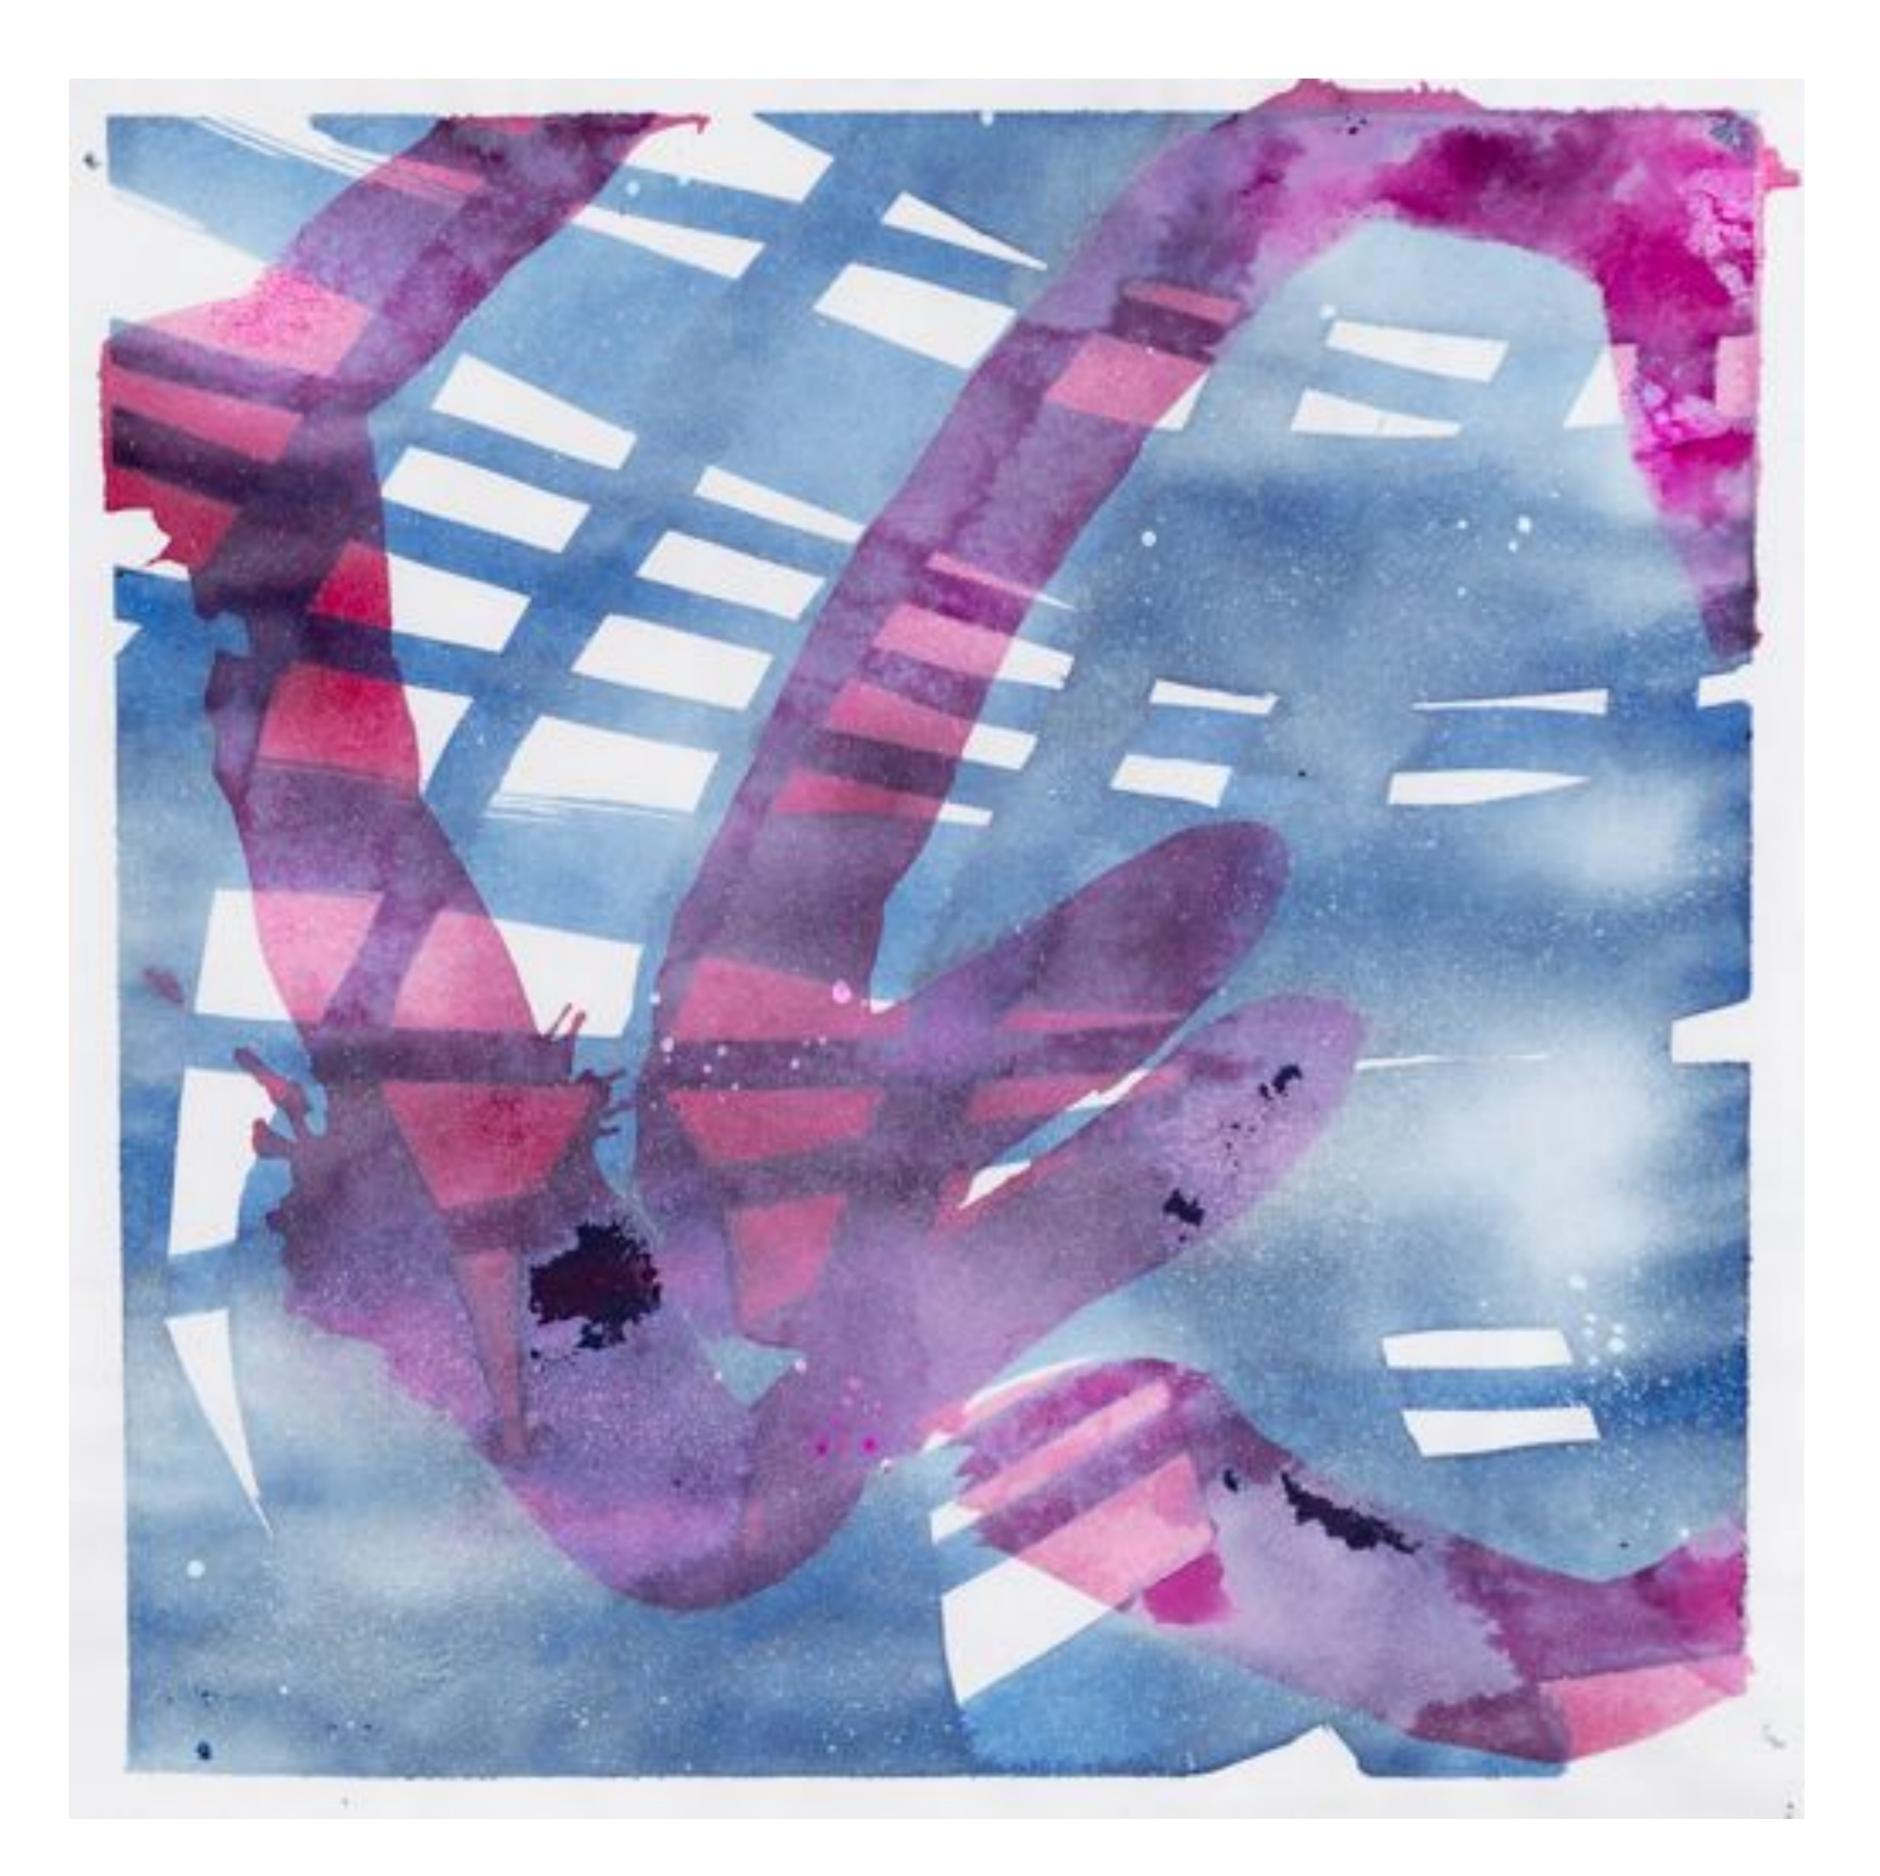

o.T., 40x40cm, Tusche, Acryl, auf Carton, 2018

o.T., 20x30cm, Tusche auf Papier, 2018

o.T., 200x60 cm, Tusche auf Leinwand, 2018

o.T., 120x180 cm, Öl, Acryl auf Leinwand, 2018

o.T., 80x110 cm, Öl, Acryl auf Leinwand, 2018