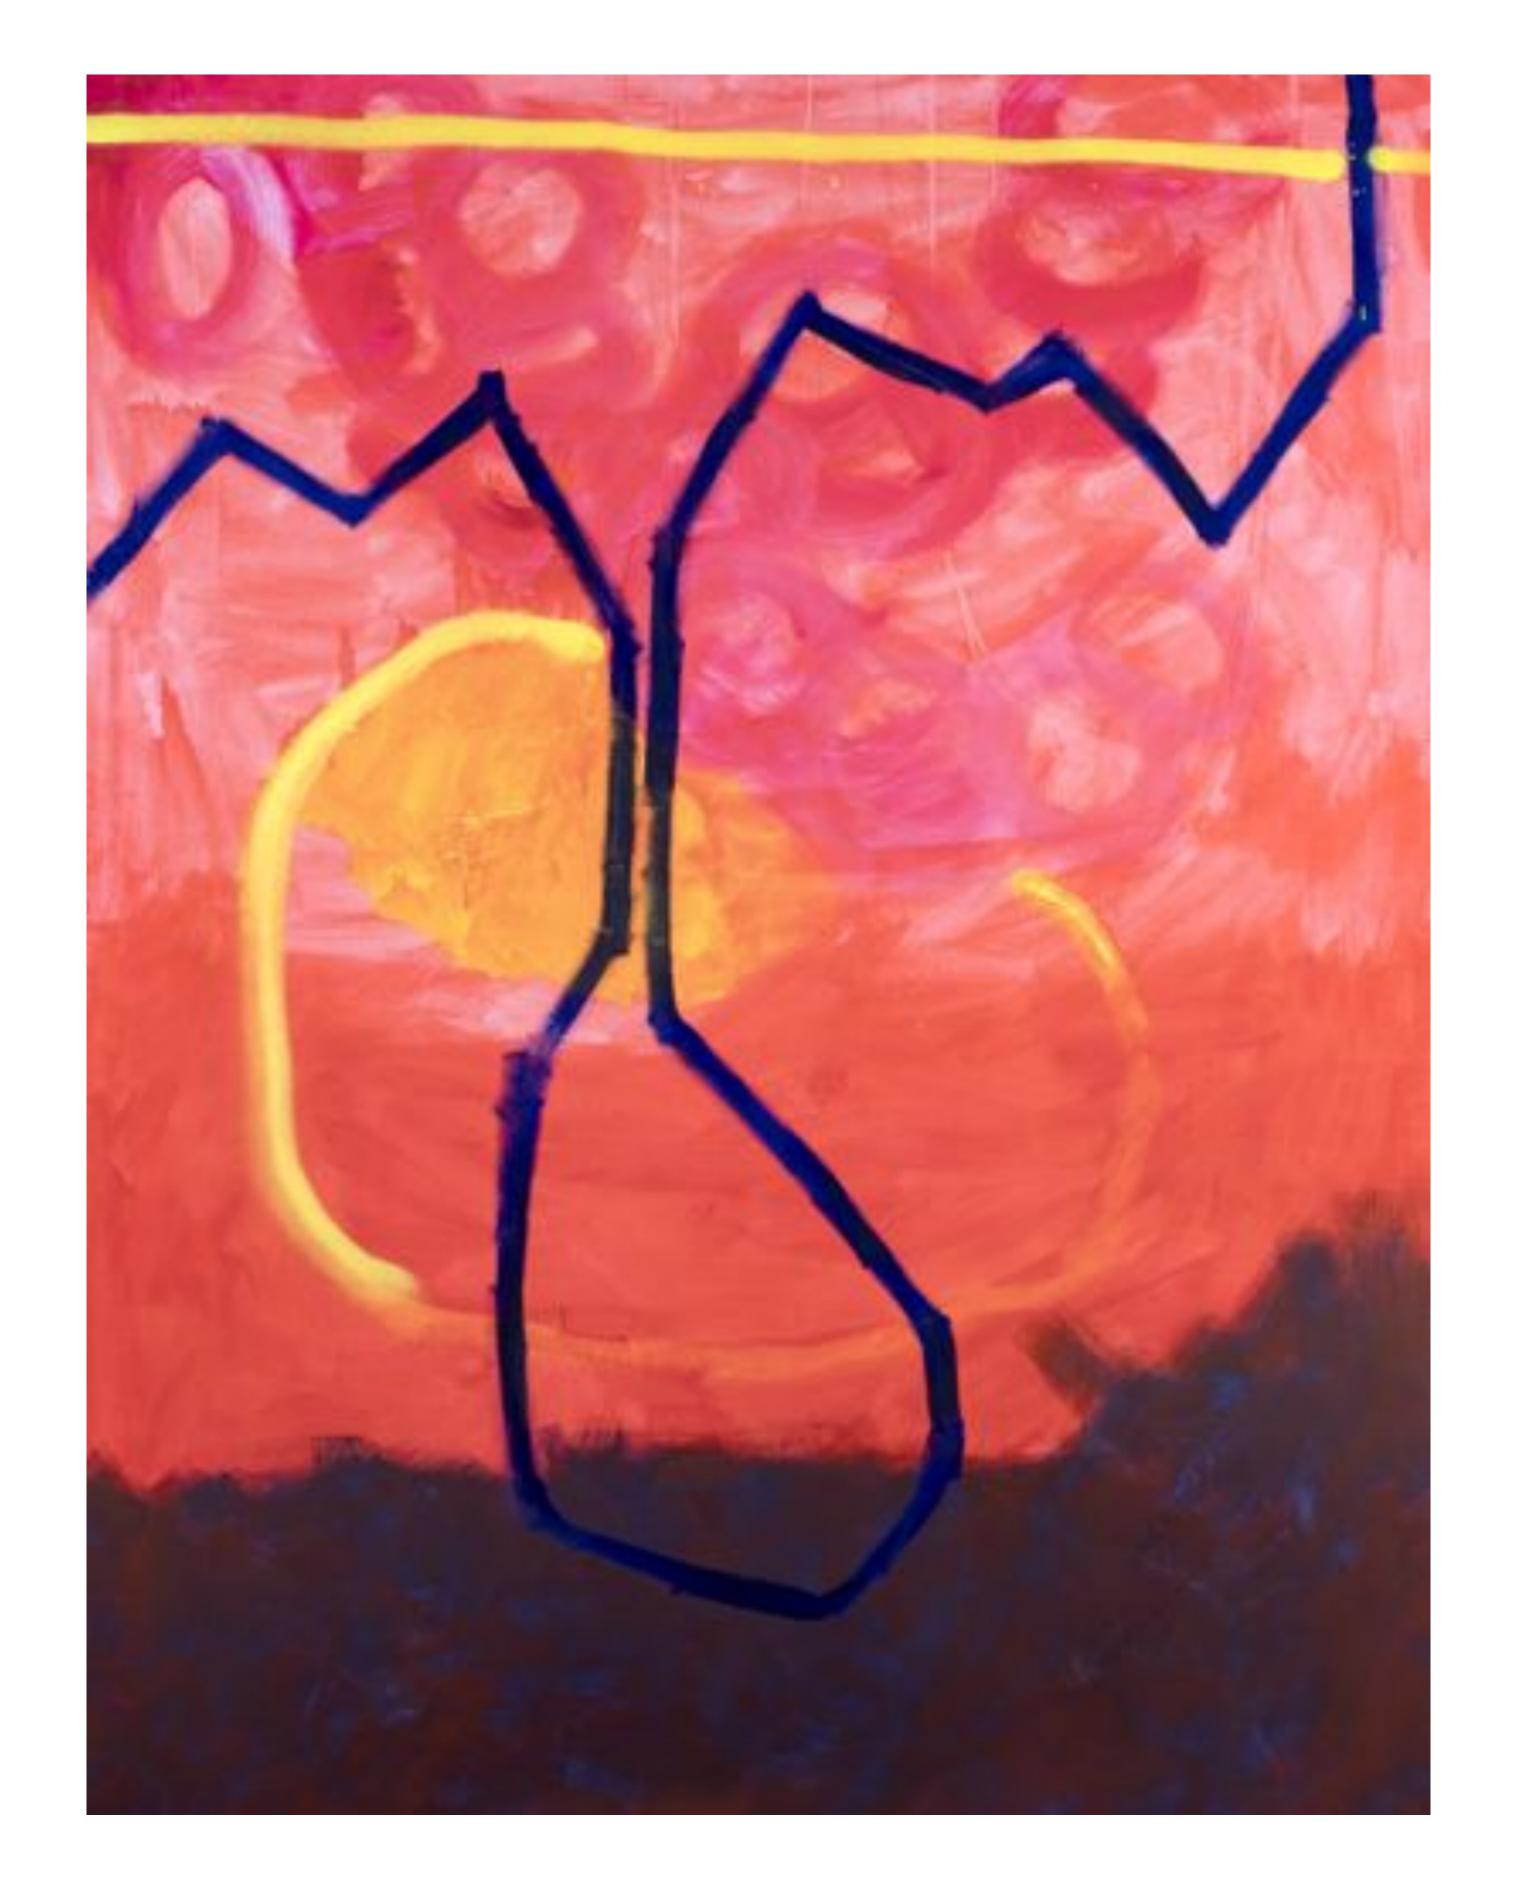

o.T., 100x100 cm, Öl, Acryl auf Leinwand, 2018

o.T., 100x100 cm, Öl, Acryl, auf Leinwand, 2018

o.T., 100x100 cm, Öl, Acryl, auf Leinwand, 2018

o.T., 140x100 cm, Öl, Acryl, auf Leinwand, 2018

o.T., 150x200 cm, Öl, Acryl, auf Leinwand, 2018

o.T., 120x180 cm, Öl, Acryl, auf Leinwand, 2018

o.T., 110 x 200 cm, Tusche, Acryl, auf Papier, 2018

o.T., 110 x 200 cm, Tusche, Acryl, auf Papier, 2018

o.T., 100 cm hoch, Kunststoff, 2018

o.T., ca. 60 x 40 x 40 cm, Holz, Acryl, 2018