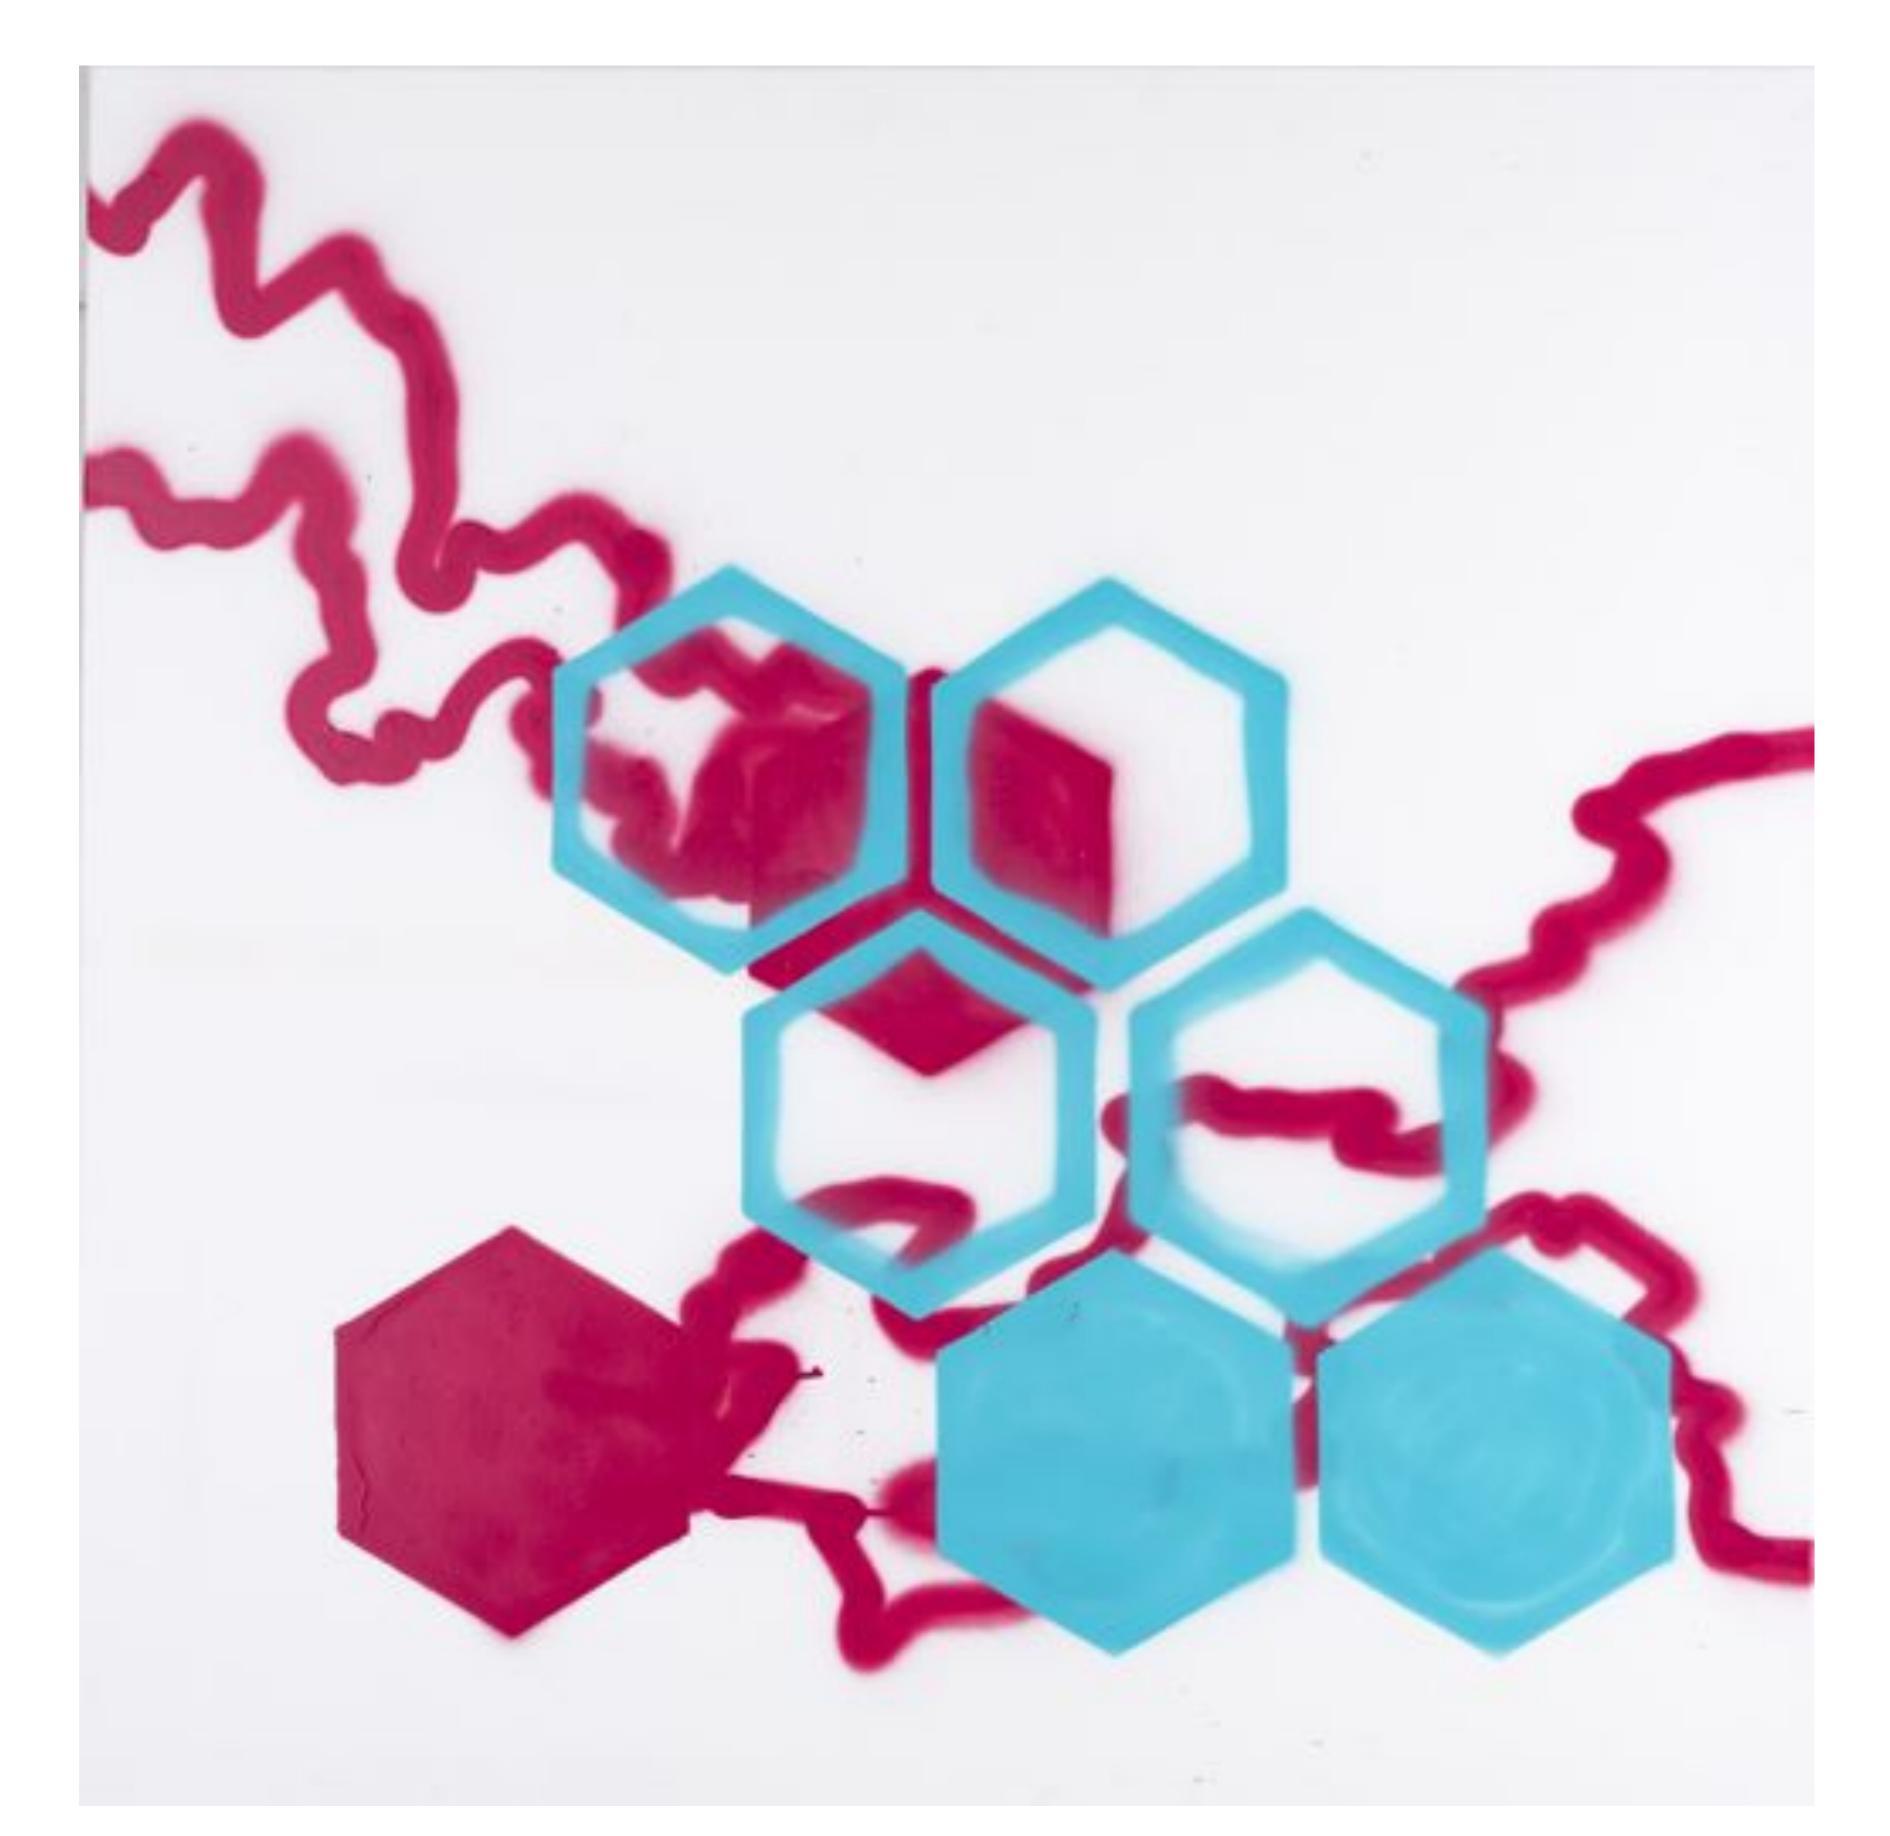

o.T., 120x180 cm, Öl, Acryl, auf Leinwand, 2018

o.T., 110 x 200 cm, Tusche, Acryl, auf Papier, 2018

o.T., 110 x 200 cm, Tusche, Acryl, auf Papier, 2018

o.T., 100 cm hoch, Kunststoff, 2018

o.T., ca. 60 x 40 x 40 cm, Holz, Acryl, 2018