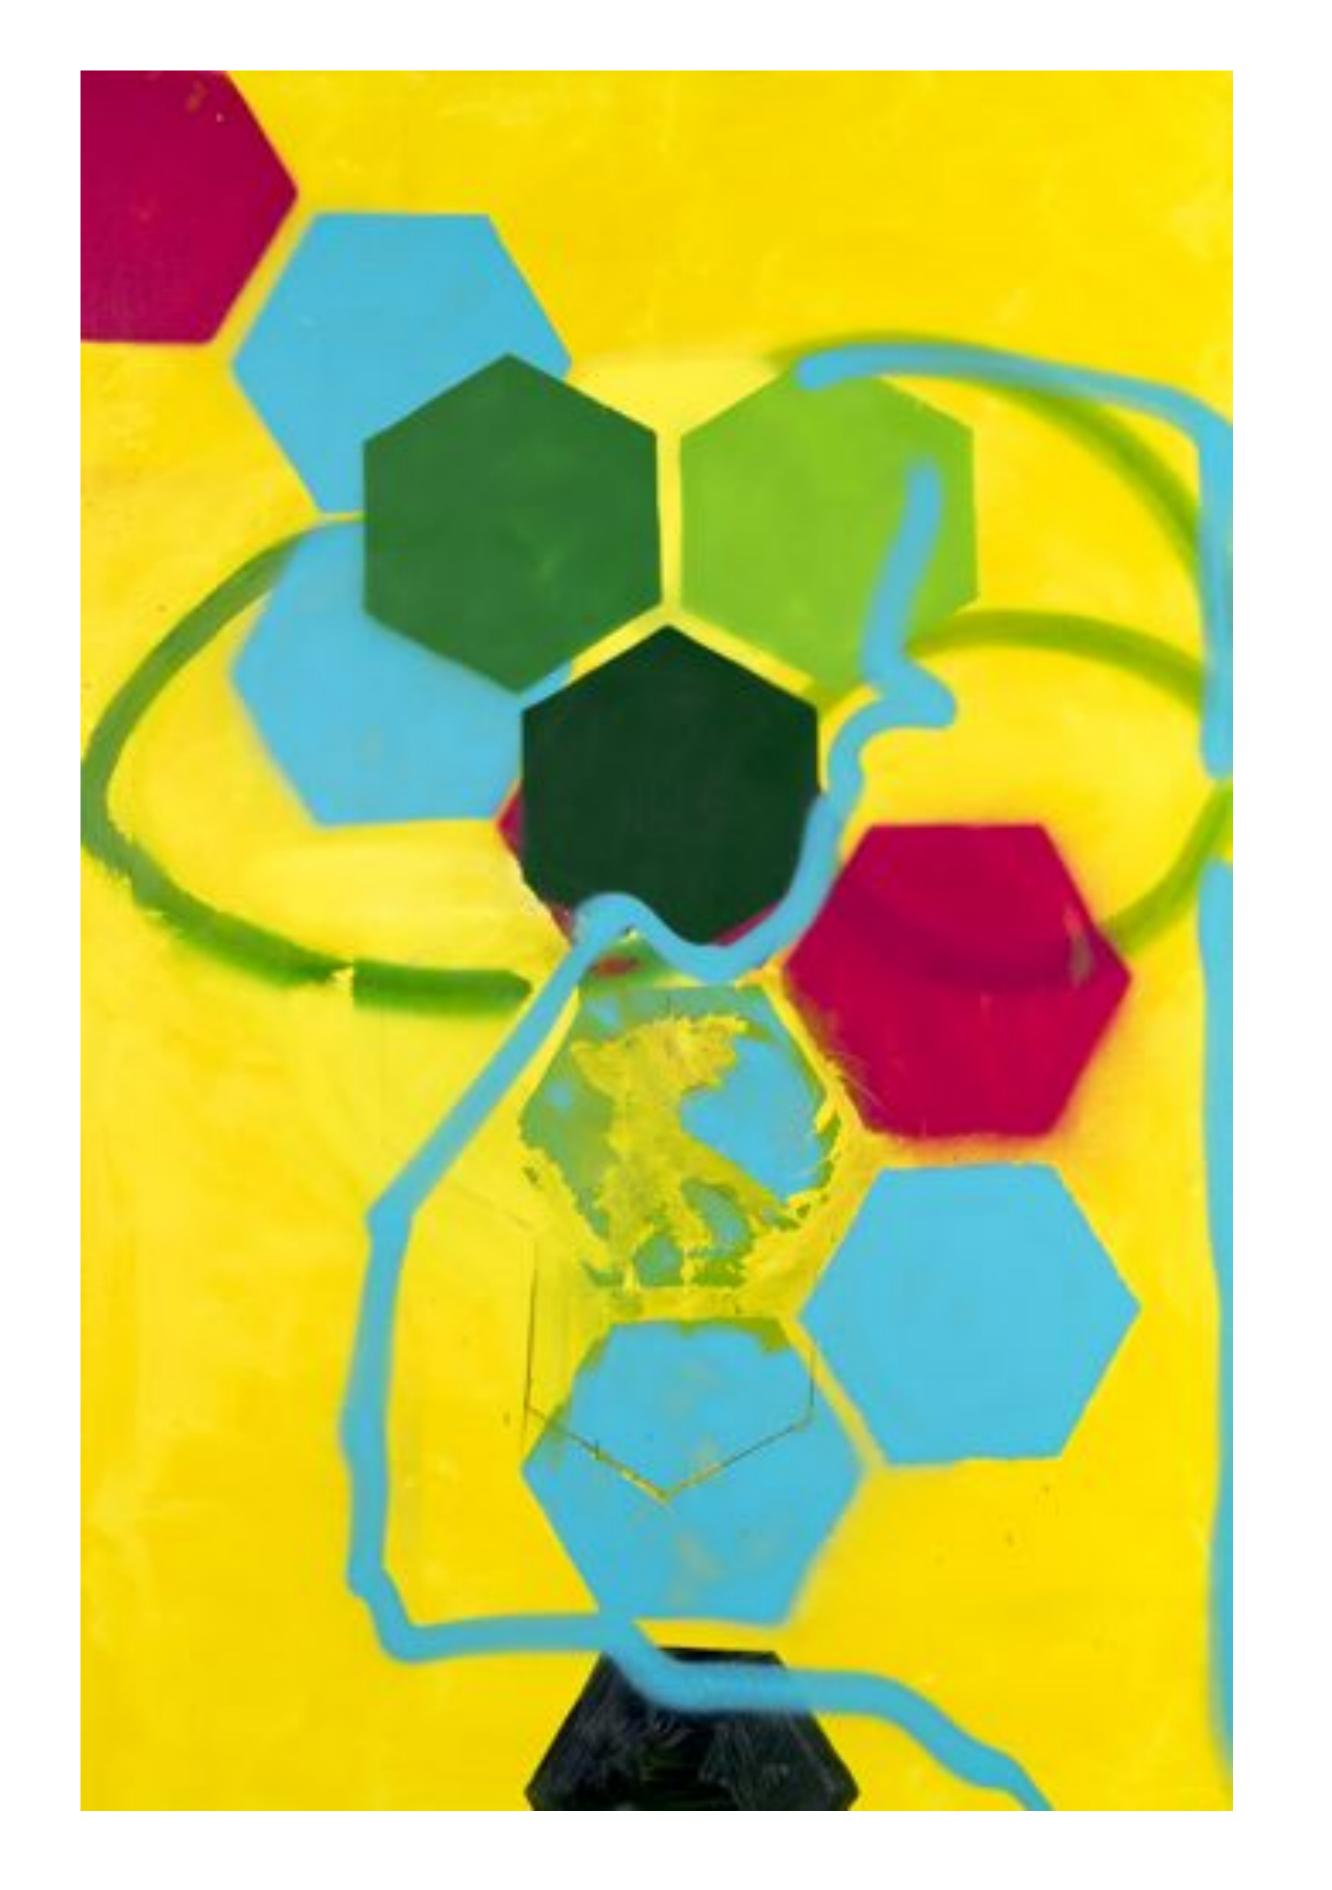

o.T., 40x40cm, Tusche, Acryl, auf Carton, 2018

o.T., 20x30cm, Tusche auf Papier, 2018

o.T., 200x60 cm, Tusche auf Leinwand, 2018

o.T., 120x180 cm, Öl, Acryl auf Leinwand, 2018

o.T., 80x110 cm, Öl, Acryl auf Leinwand, 2018