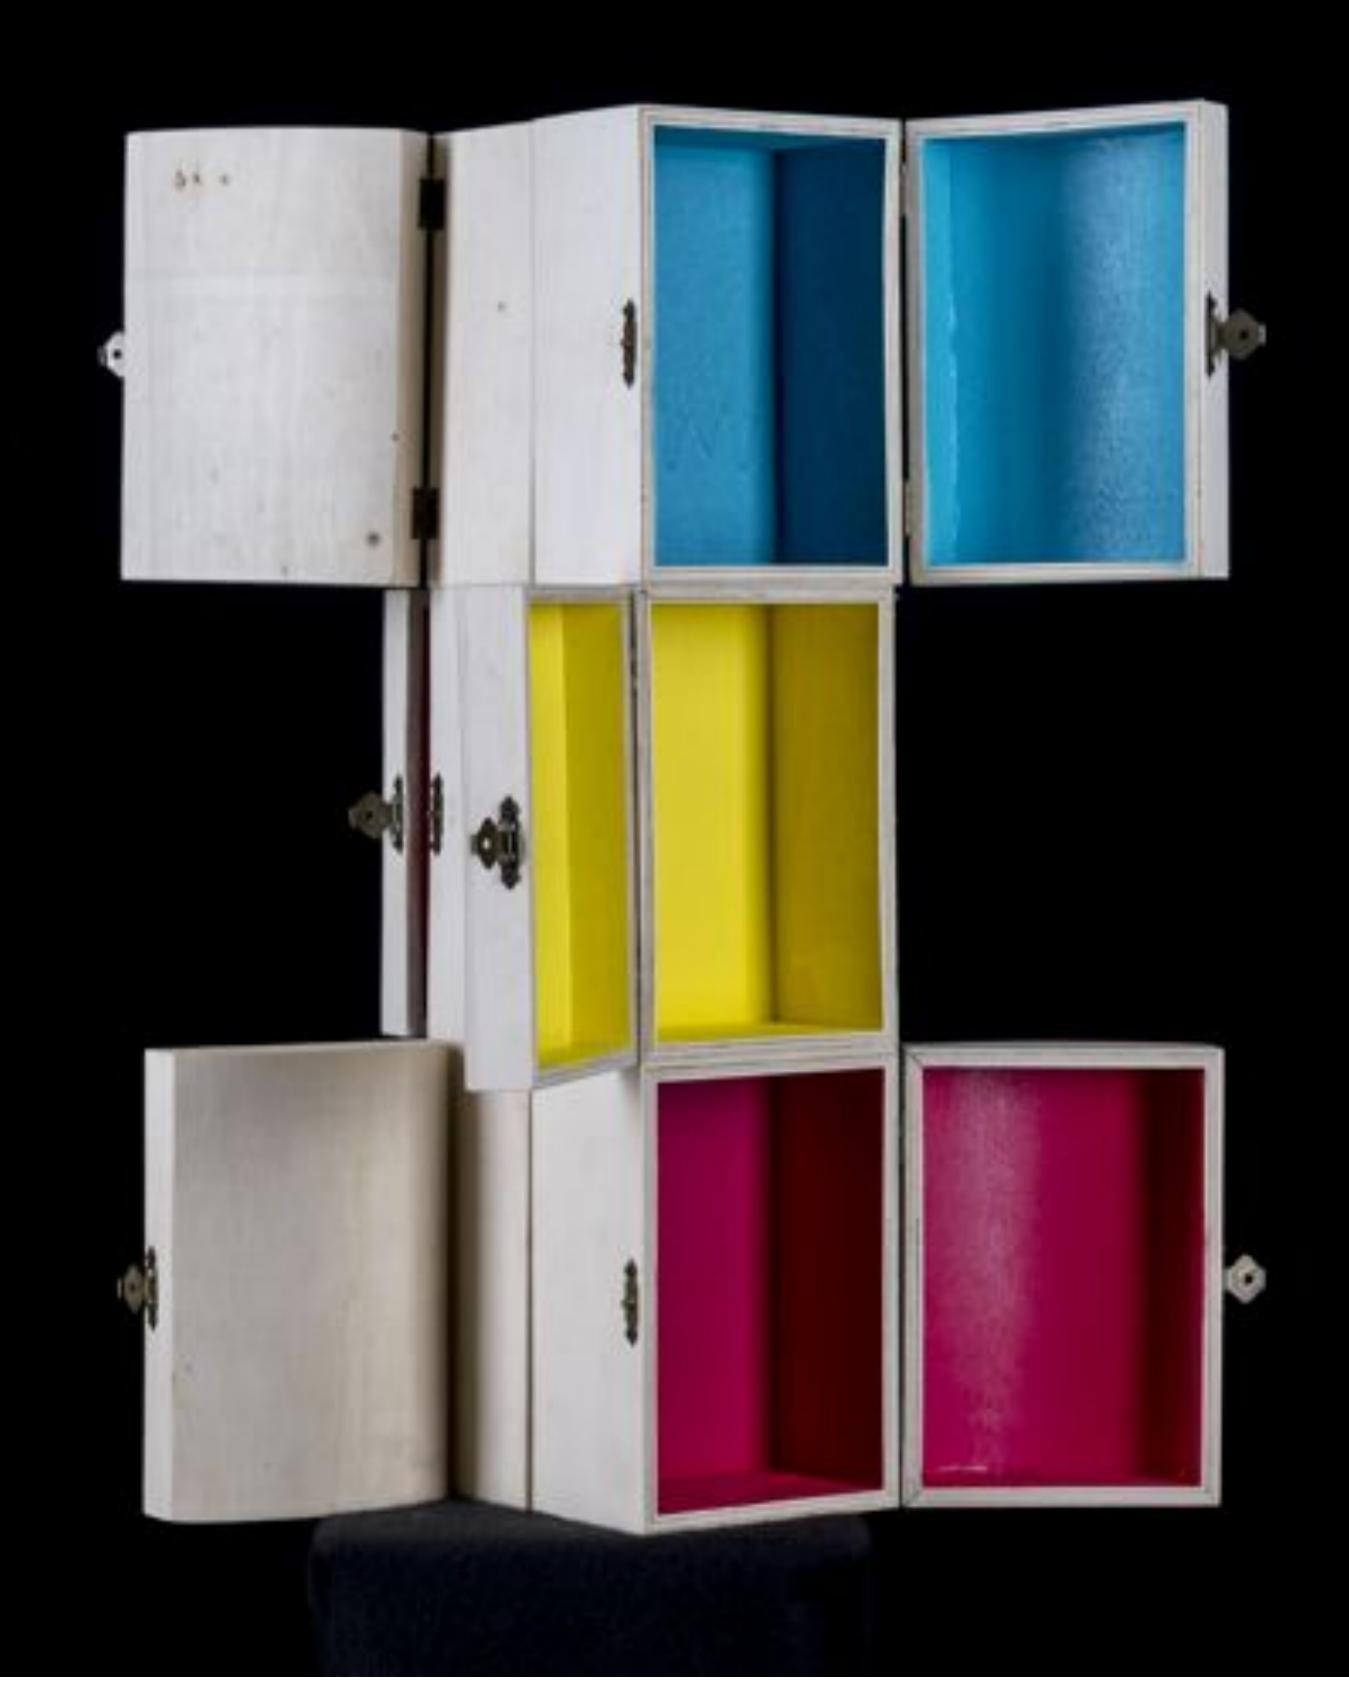

o.T., 120x180 cm, Öl, Acryl, auf Leinwand, 2018

o.T., 110 x 200 cm, Tusche, Acryl, auf Papier, 2018

o.T., 110 x 200 cm, Tusche, Acryl, auf Papier, 2018

o.T., 100 cm hoch, Kunststoff, 2018

o.T., ca. 60 x 40 x 40 cm, Holz, Acryl, 2018