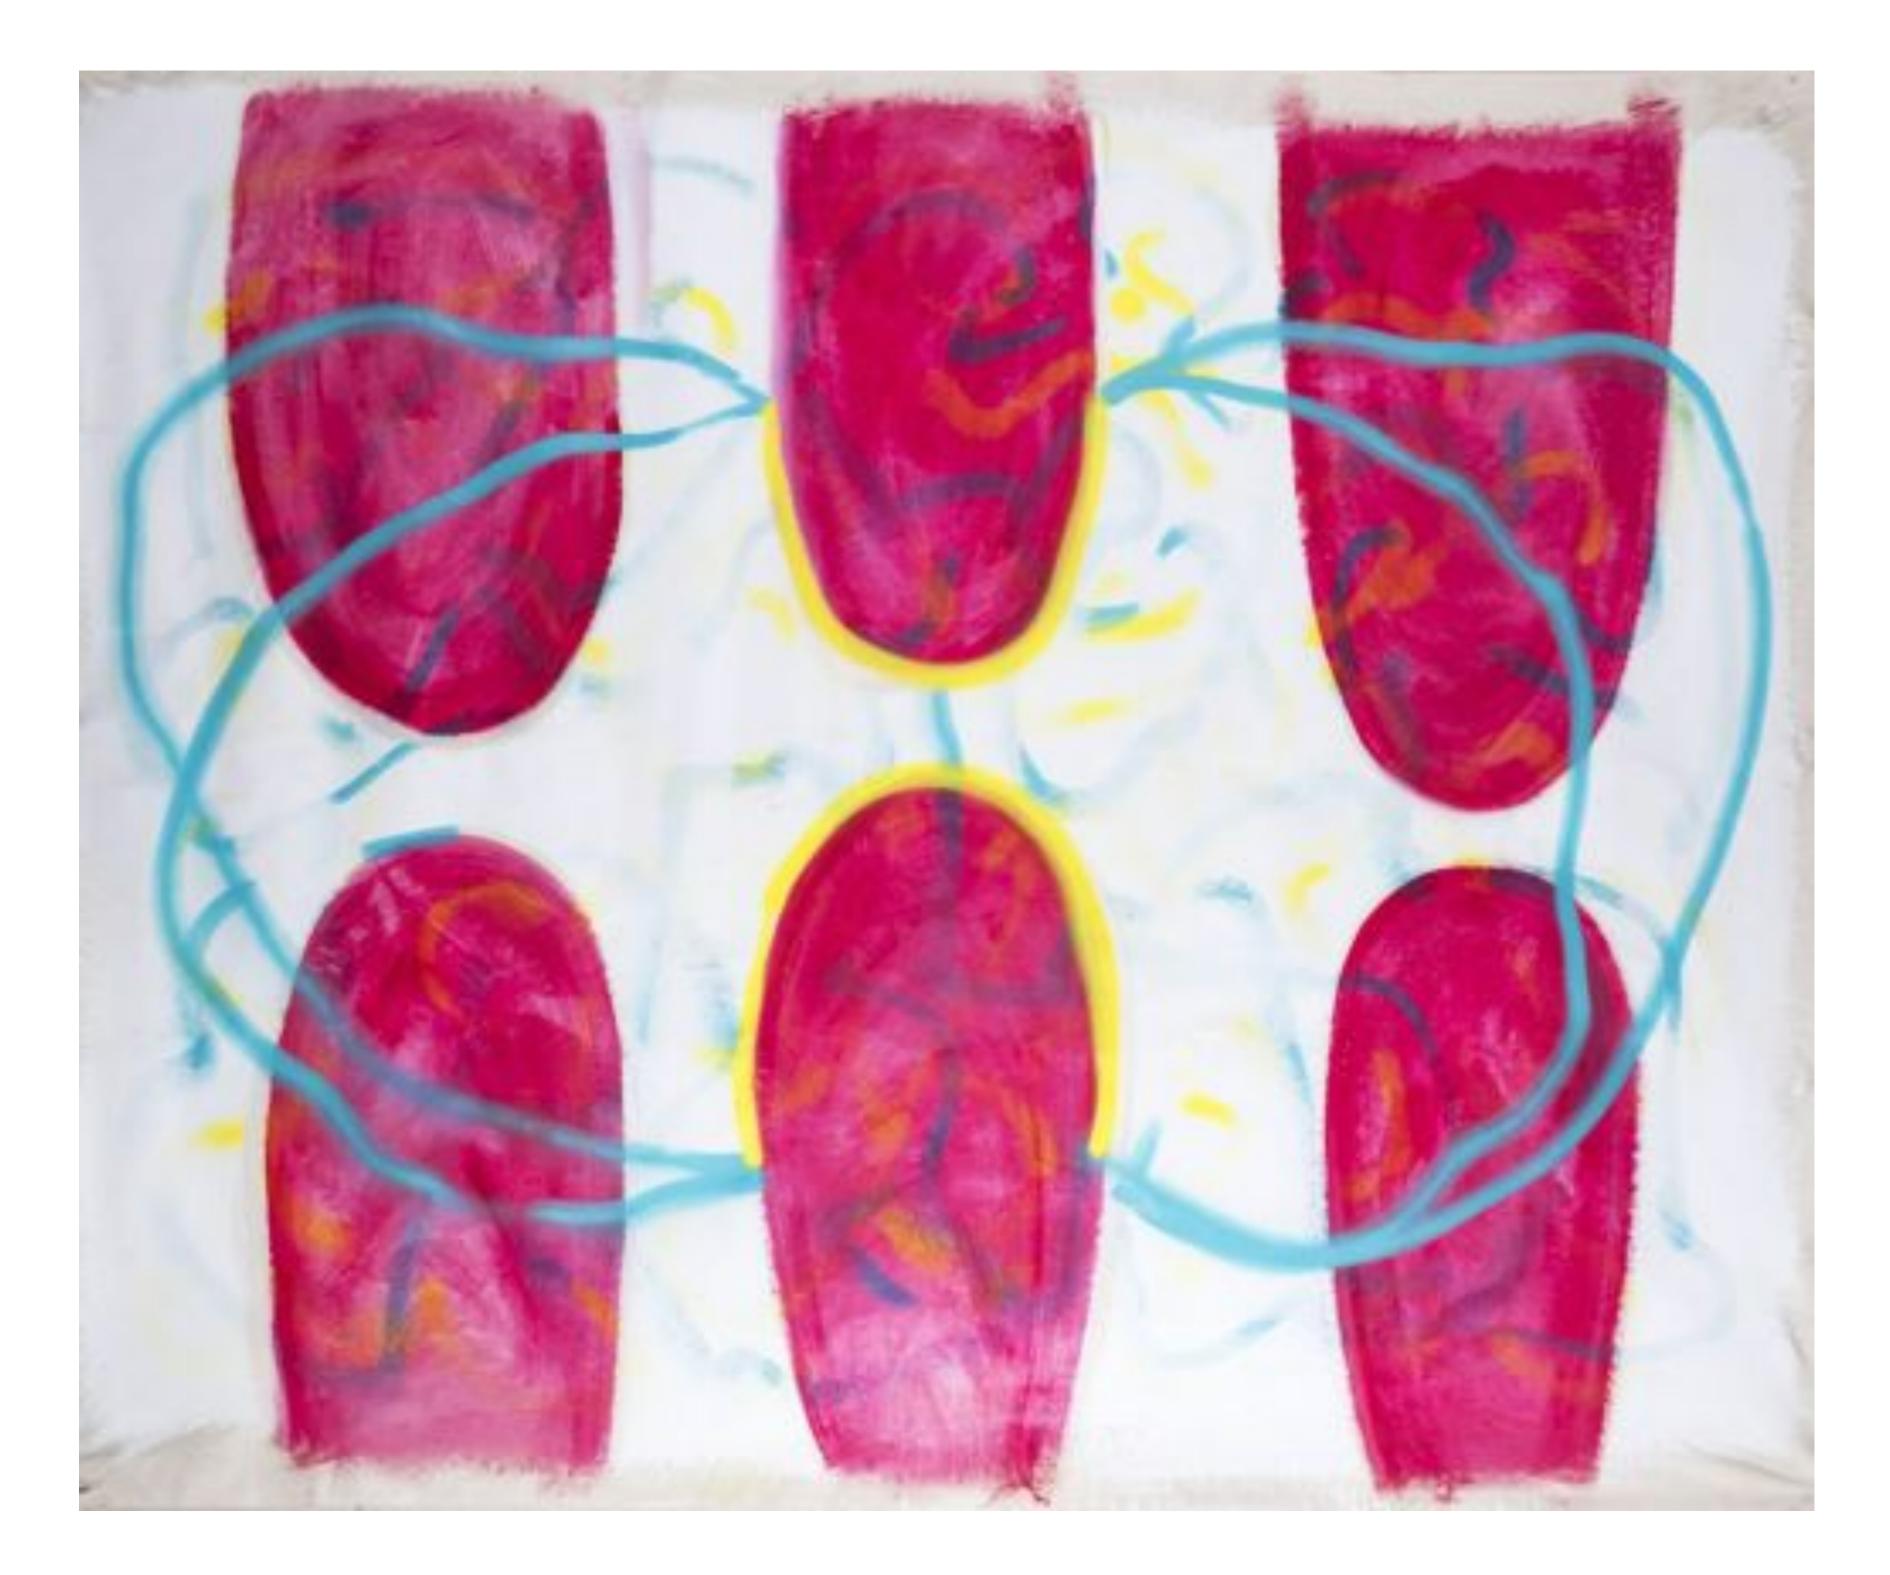

o.T., 40x40cm, Tusche, Acryl, auf Carton, 2018

o.T., 20x30cm, Tusche auf Papier, 2018

o.T., 200x60 cm, Tusche auf Leinwand, 2018

o.T., 120x180 cm, Öl, Acryl auf Leinwand, 2018

o.T., 80x110 cm, Öl, Acryl auf Leinwand, 2018

o.T., 100x100 cm, Öl, Acryl auf Leinwand, 2018

o.T., 100x100 cm, Öl, Acryl, auf Leinwand, 2018

o.T., 100x100 cm, Öl, Acryl, auf Leinwand, 2018

o.T., 140x100 cm, Öl, Acryl, auf Leinwand, 2018

o.T., 150x200 cm, Öl, Acryl, auf Leinwand, 2018