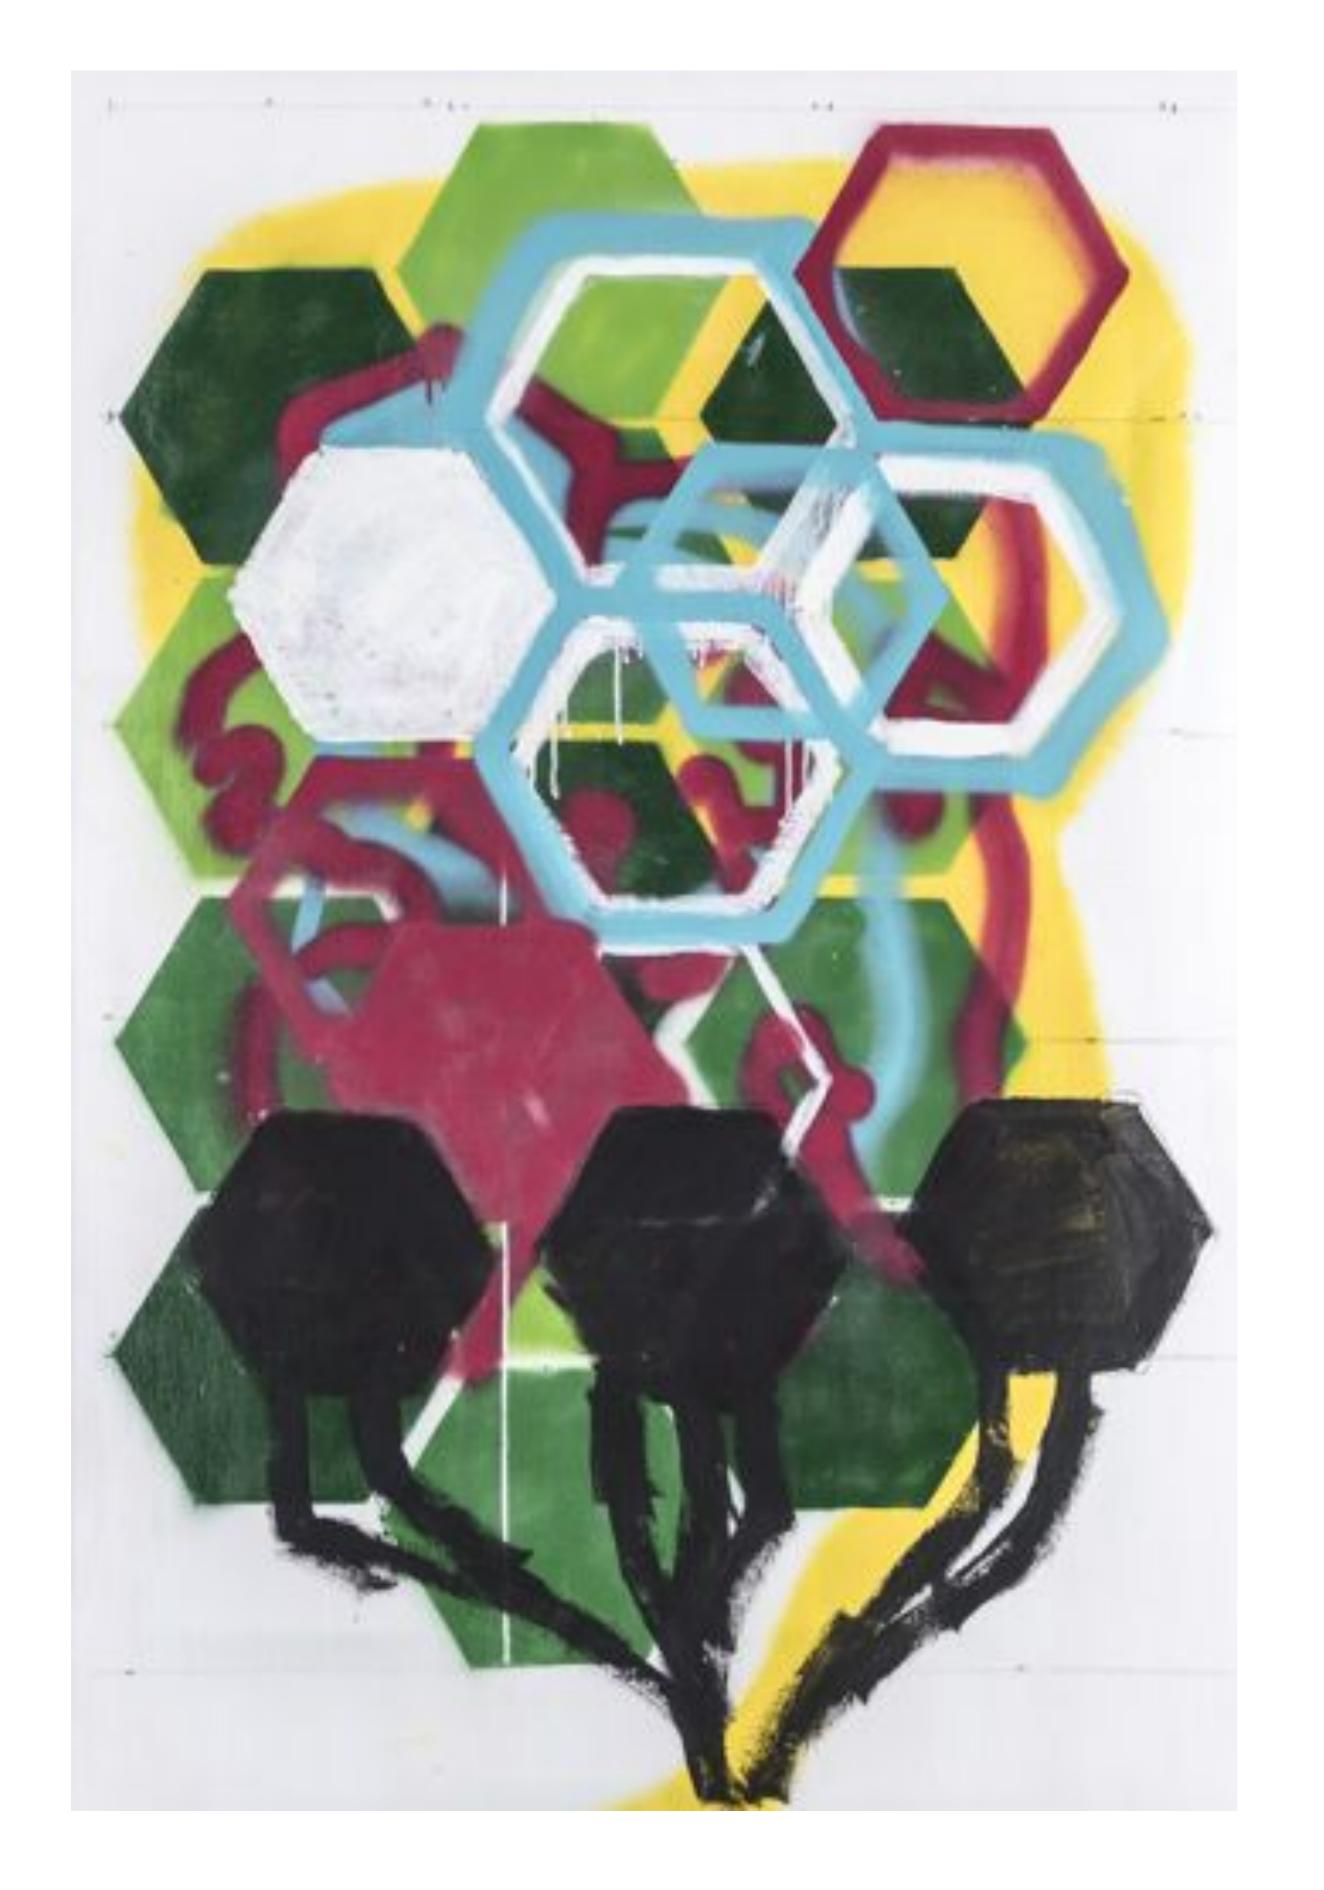

o.T., 40x40cm, Tusche, Acryl, auf Carton, 2018

o.T., 20x30cm, Tusche auf Papier, 2018

o.T., 200x60 cm, Tusche auf Leinwand, 2018

o.T., 120x180 cm, Öl, Acryl auf Leinwand, 2018

o.T., 80x110 cm, Öl, Acryl auf Leinwand, 2018

o.T., 100x100 cm, Öl, Acryl auf Leinwand, 2018

o.T., 100x100 cm, Öl, Acryl, auf Leinwand, 2018

o.T., 100x100 cm, Öl, Acryl, auf Leinwand, 2018

o.T., 140x100 cm, Öl, Acryl, auf Leinwand, 2018

o.T., 150x200 cm, Öl, Acryl, auf Leinwand, 2018