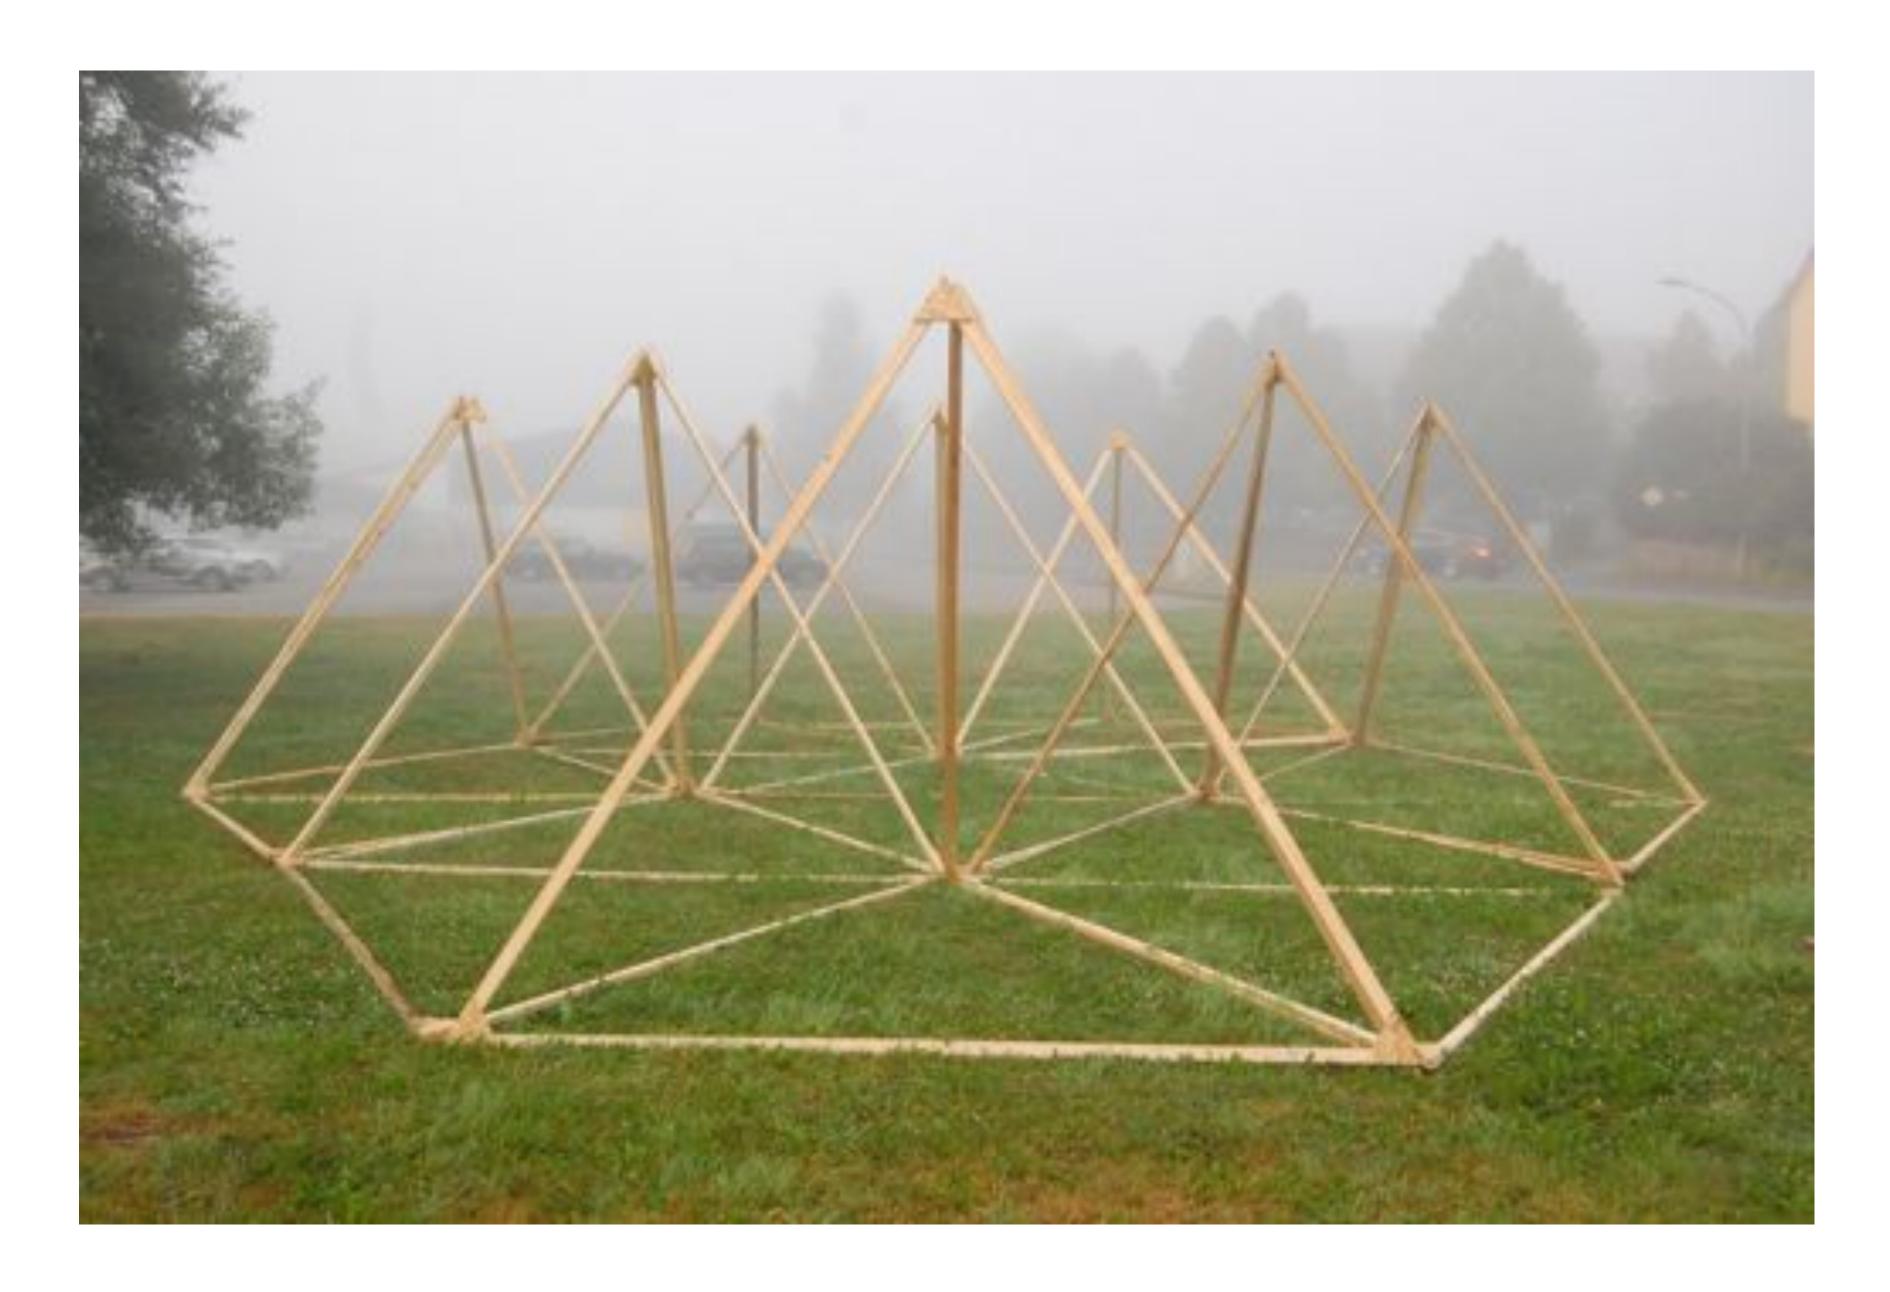

o.T., 40 cm hoch, Steingut, 2018

IMPRO IV, ca. 4 x 10 m, Holz, 2018

IMPRO V, ca. 3 x 7 x7 m, Holz, 2018

o.T., 150 x 150 cm, Öl auf Leinwand, 2018

o.T., 130 x 150 cm, Öl, Acryl, auf Leinwand, 2018

o.T., 150 x 250 cm, Öl, Acryl, auf Leinwand, 2018