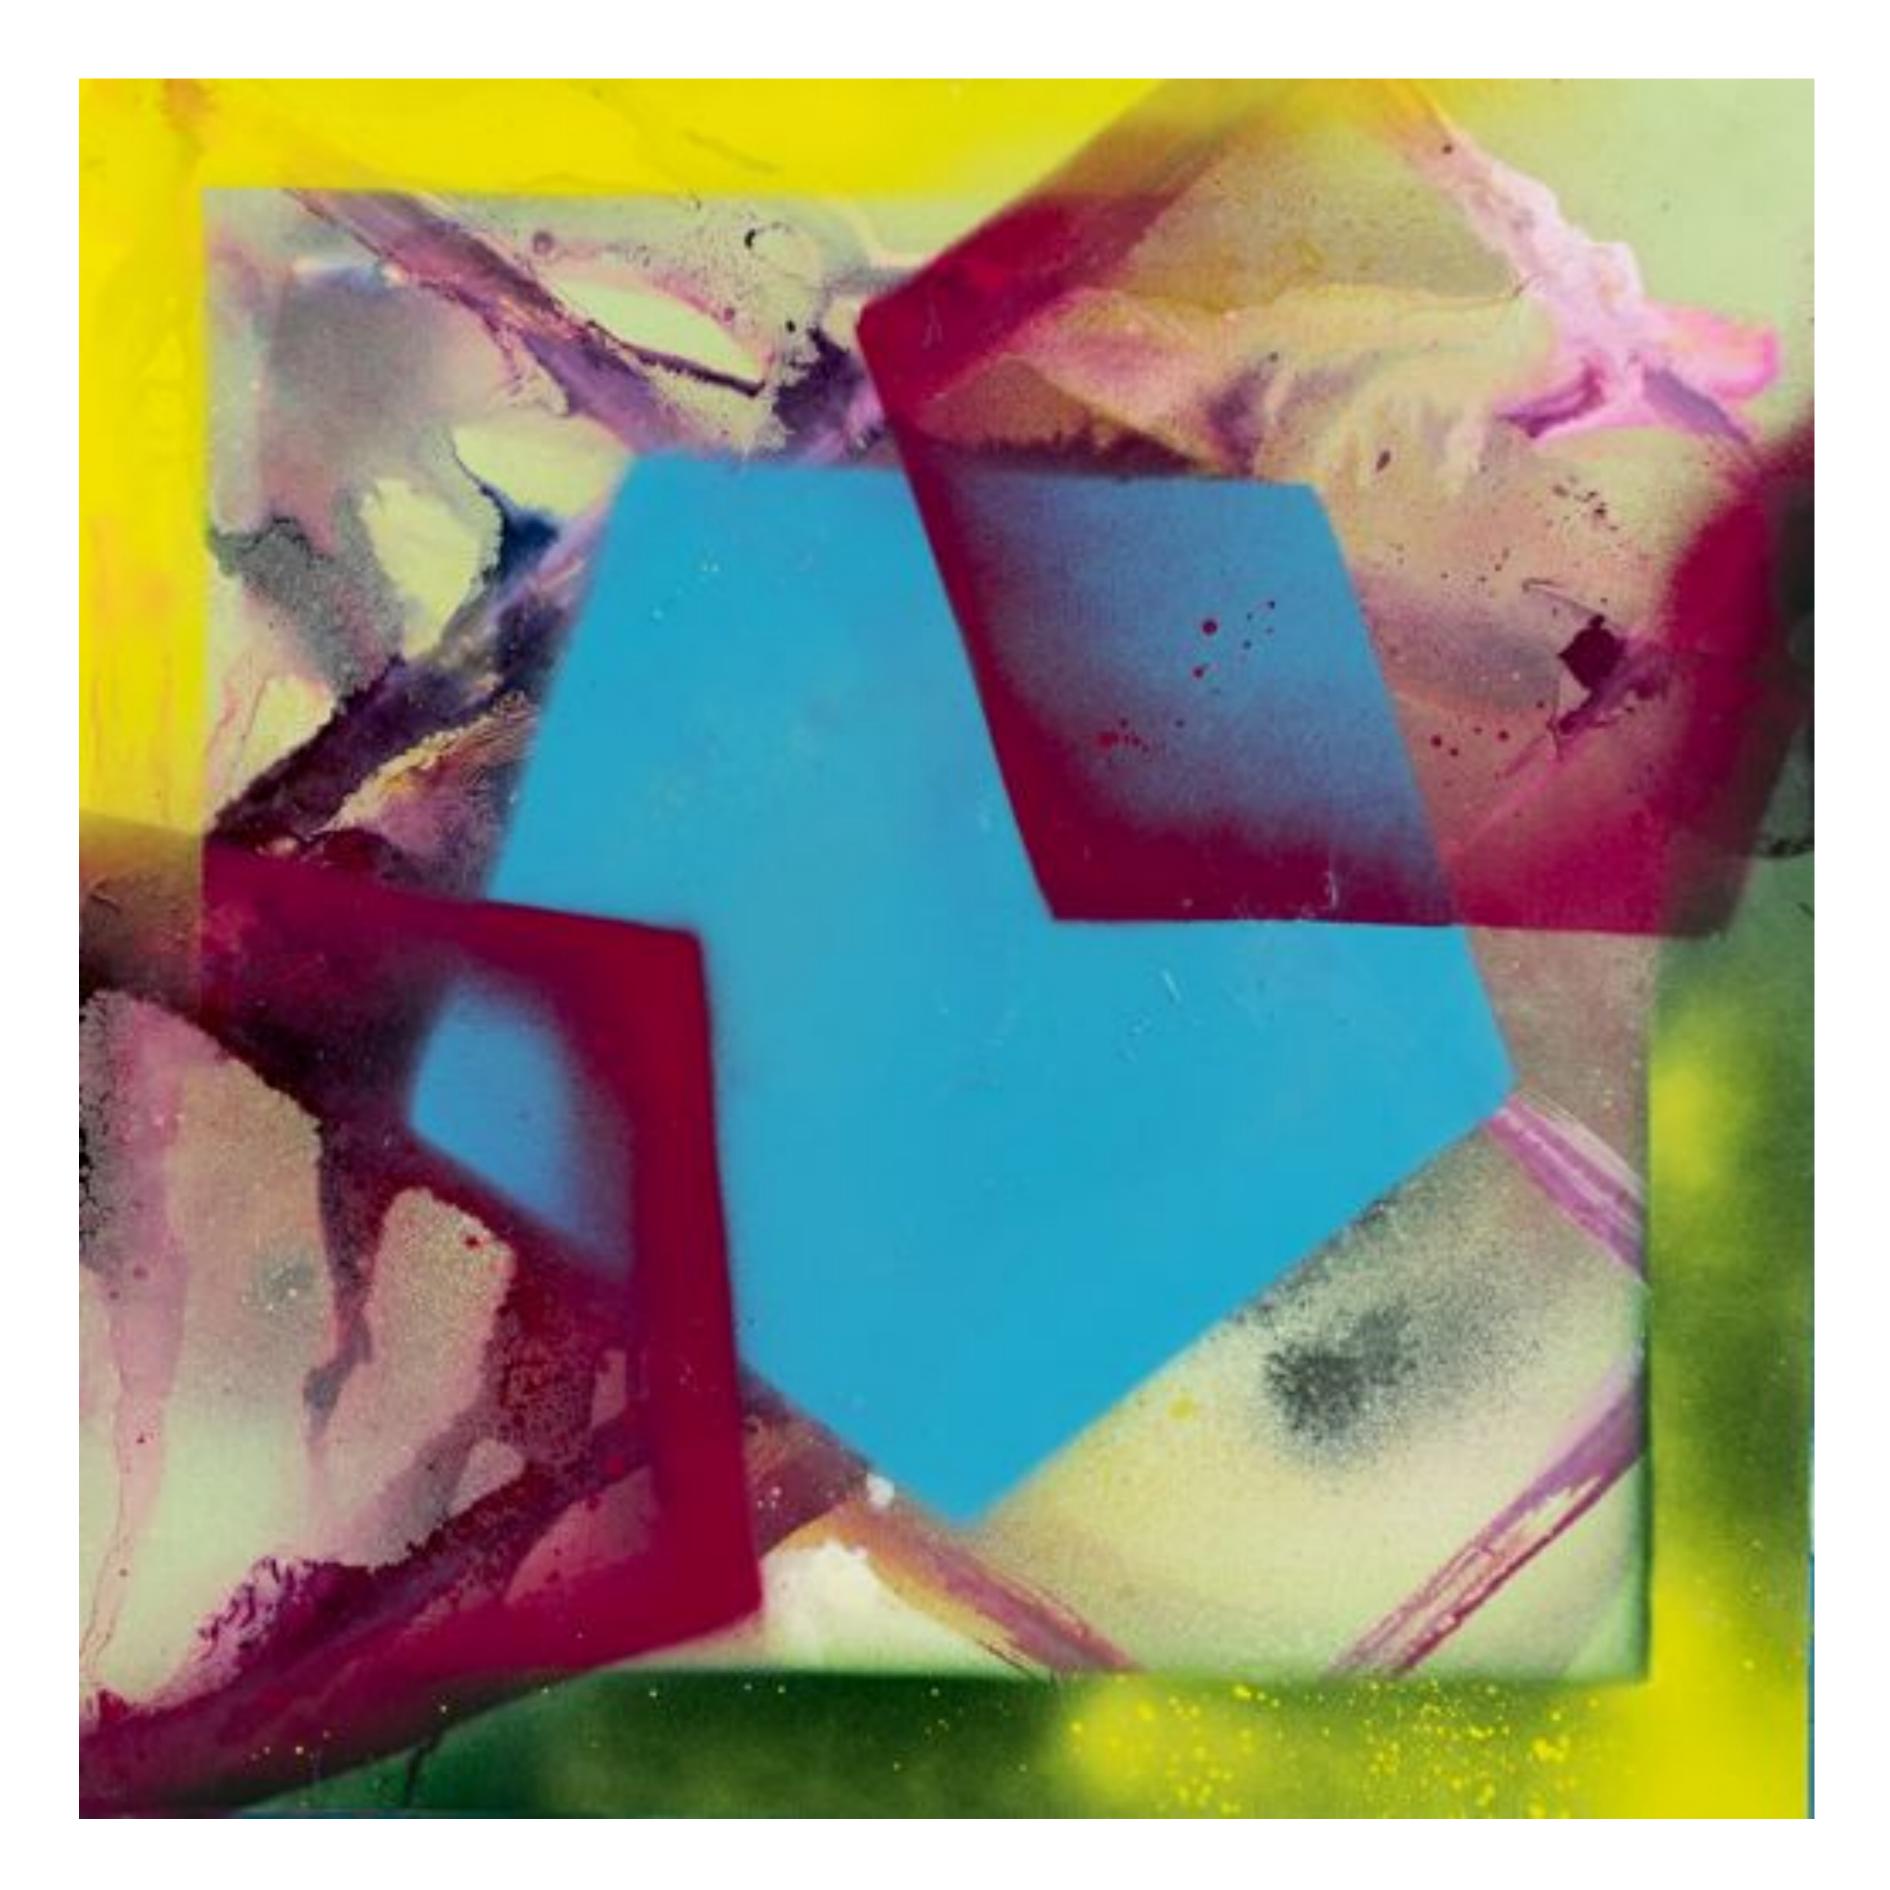

o.T., 120x180 cm, Öl, Acryl, auf Leinwand, 2018

o.T., 110 x 200 cm, Tusche, Acryl, auf Papier, 2018

o.T., 110 x 200 cm, Tusche, Acryl, auf Papier, 2018

o.T., 100 cm hoch, Kunststoff, 2018

o.T., ca. 60 x 40 x 40 cm, Holz, Acryl, 2018