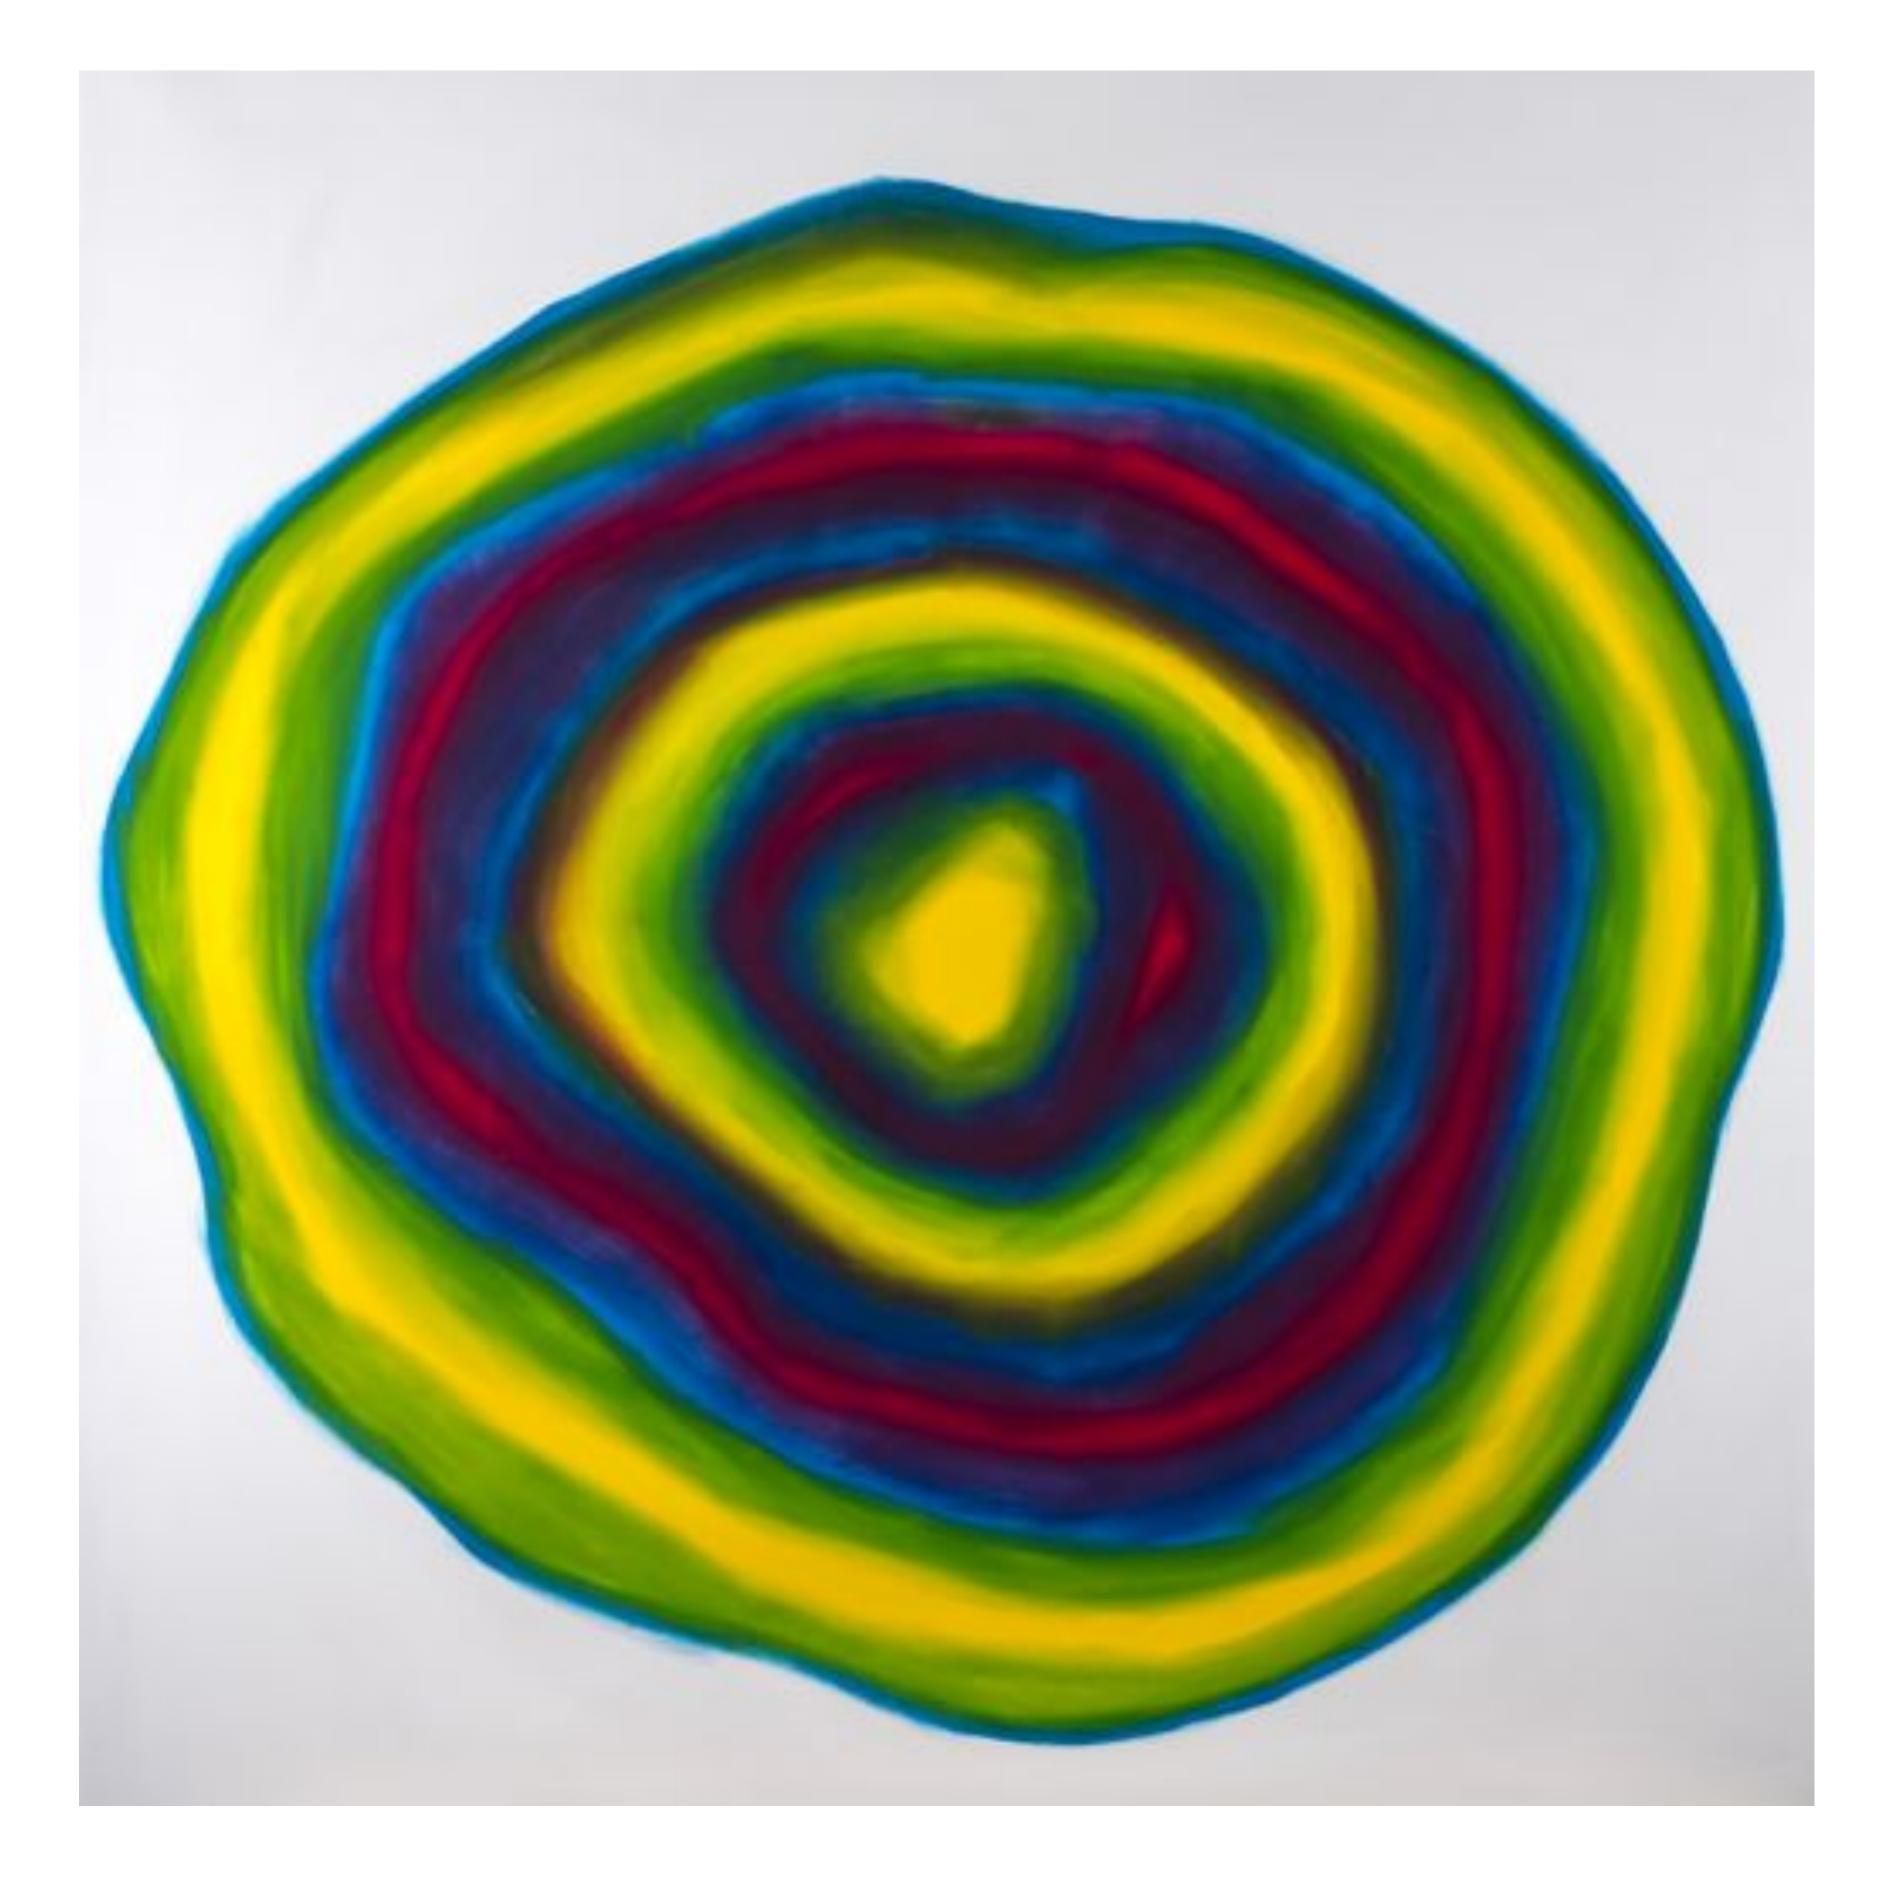

o.T., 100x100 cm, Öl, Acryl auf Leinwand, 2018

o.T., 100x100 cm, Öl, Acryl, auf Leinwand, 2018

o.T., 100x100 cm, Öl, Acryl, auf Leinwand, 2018

o.T., 140x100 cm, Öl, Acryl, auf Leinwand, 2018

o.T., 150x200 cm, Öl, Acryl, auf Leinwand, 2018

o.T., 120x180 cm, Öl, Acryl, auf Leinwand, 2018

o.T., 110 x 200 cm, Tusche, Acryl, auf Papier, 2018

o.T., 110 x 200 cm, Tusche, Acryl, auf Papier, 2018

o.T., 100 cm hoch, Kunststoff, 2018

o.T., ca. 60 x 40 x 40 cm, Holz, Acryl, 2018