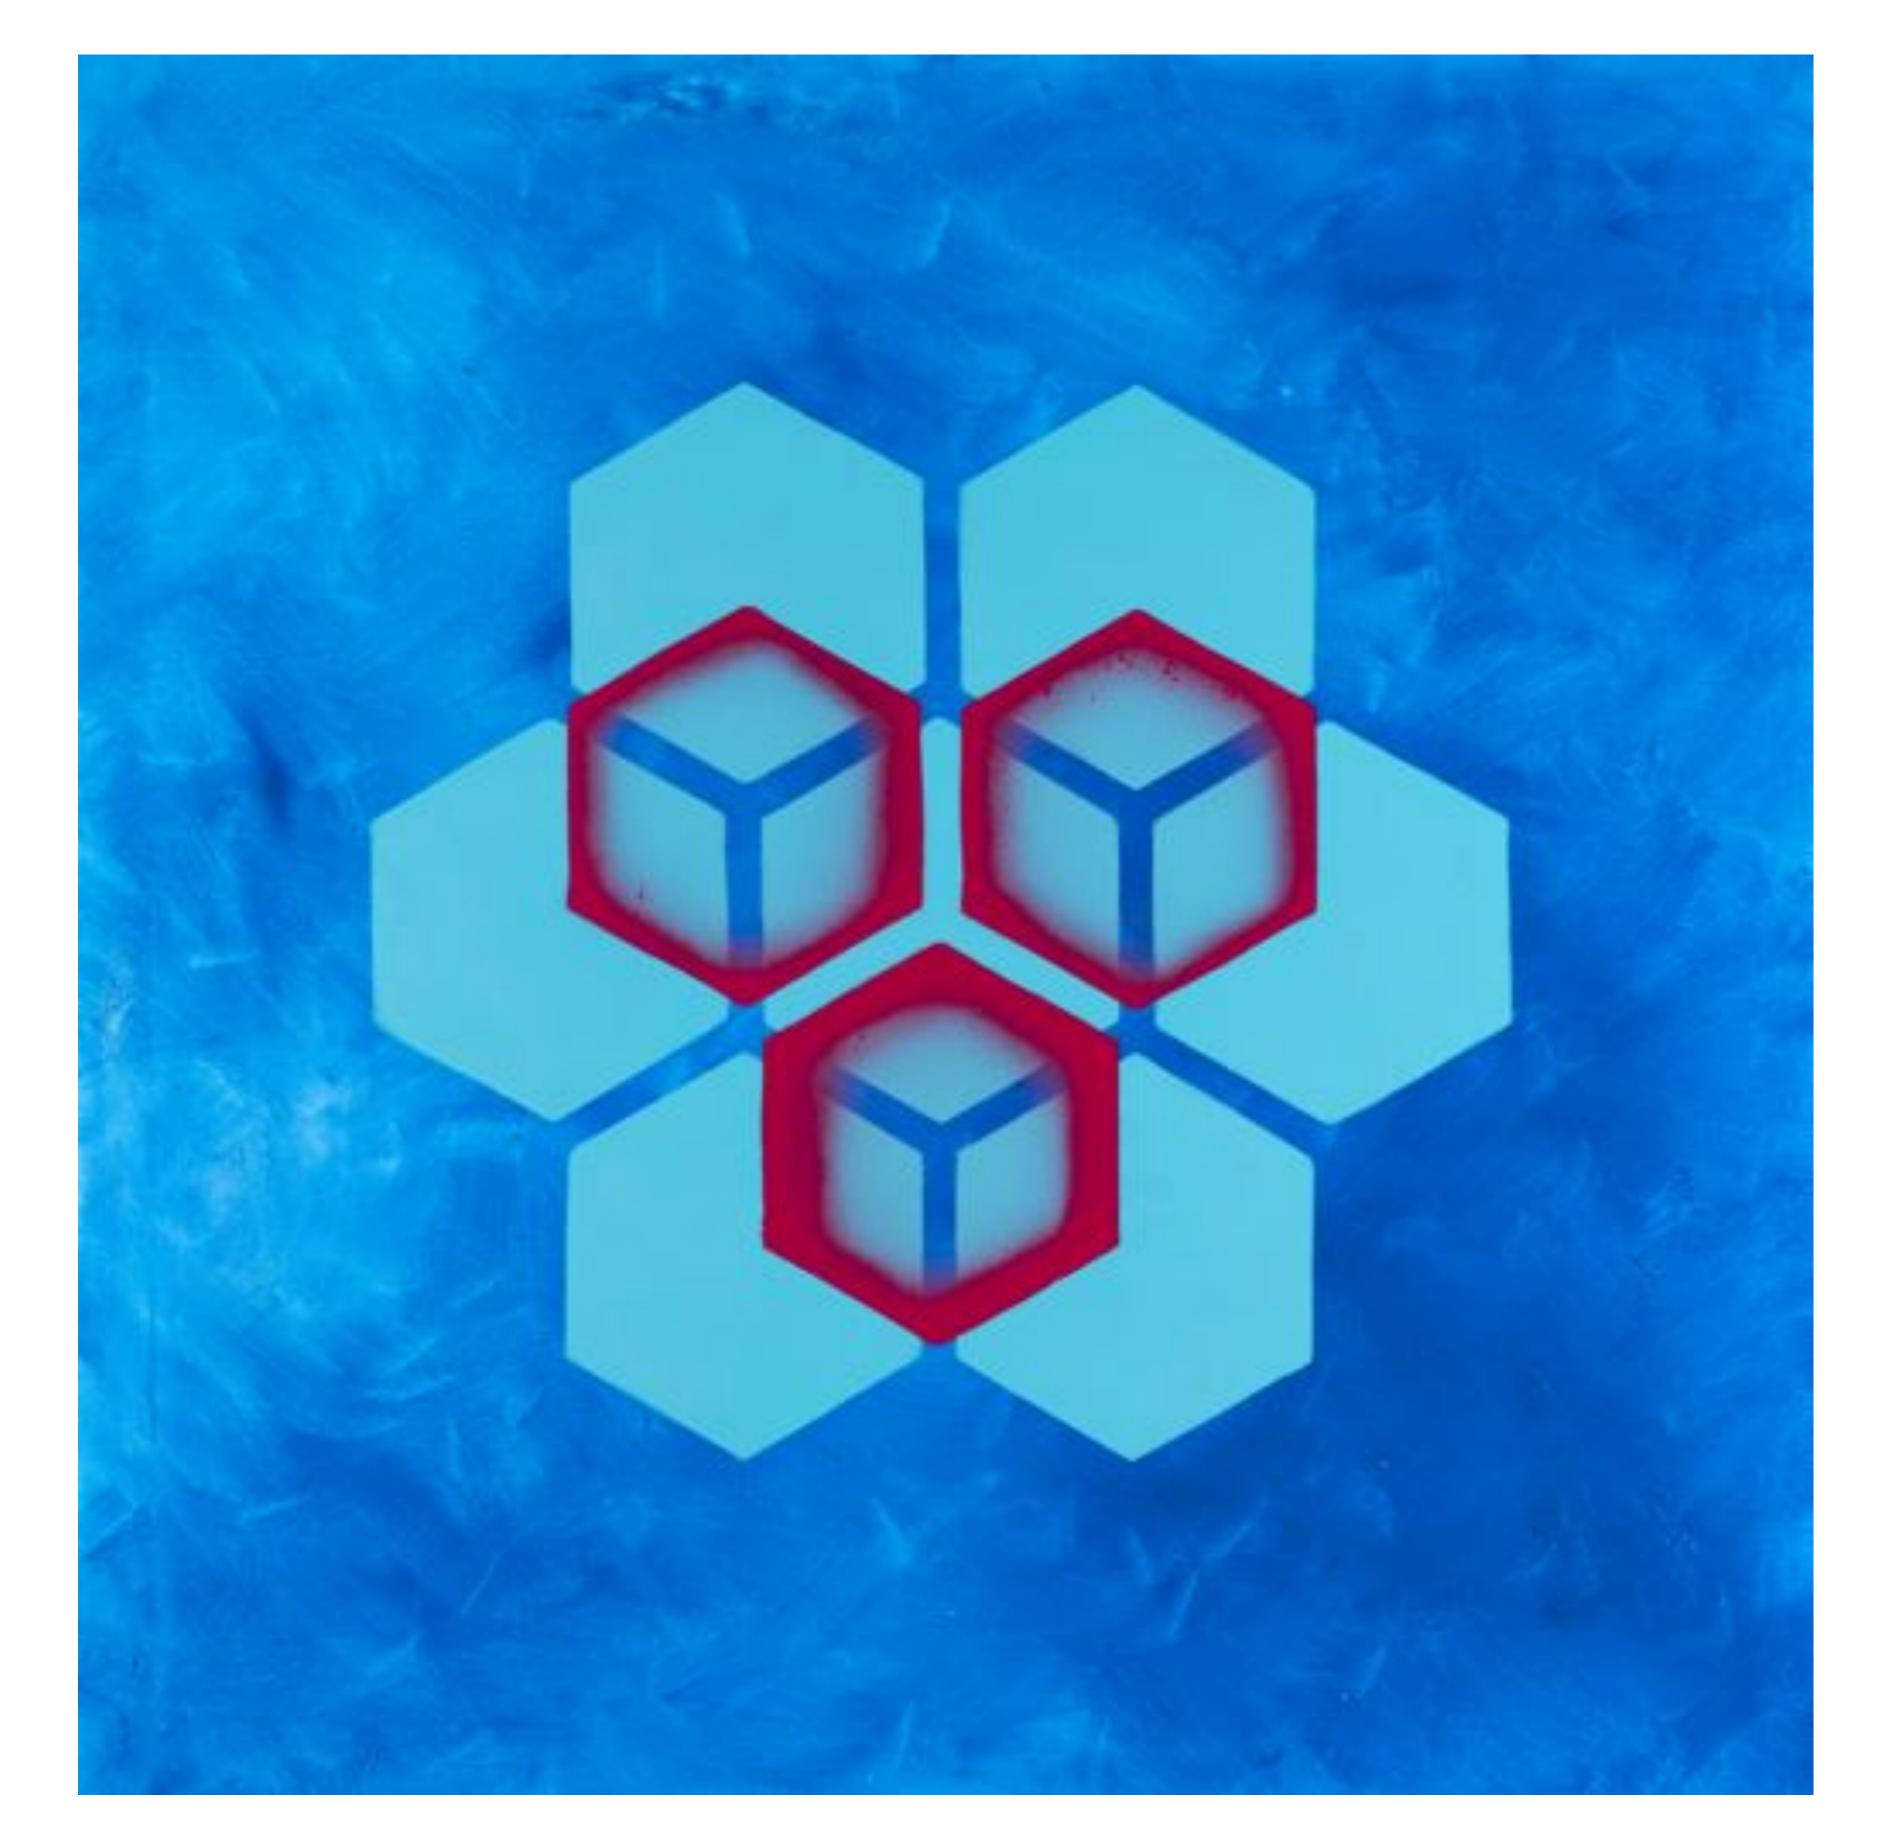

o.T., 100x100 cm, Öl, Acryl auf Leinwand, 2018

o.T., 100x100 cm, Öl, Acryl, auf Leinwand, 2018

o.T., 100x100 cm, Öl, Acryl, auf Leinwand, 2018

o.T., 140x100 cm, Öl, Acryl, auf Leinwand, 2018

o.T., 150x200 cm, Öl, Acryl, auf Leinwand, 2018