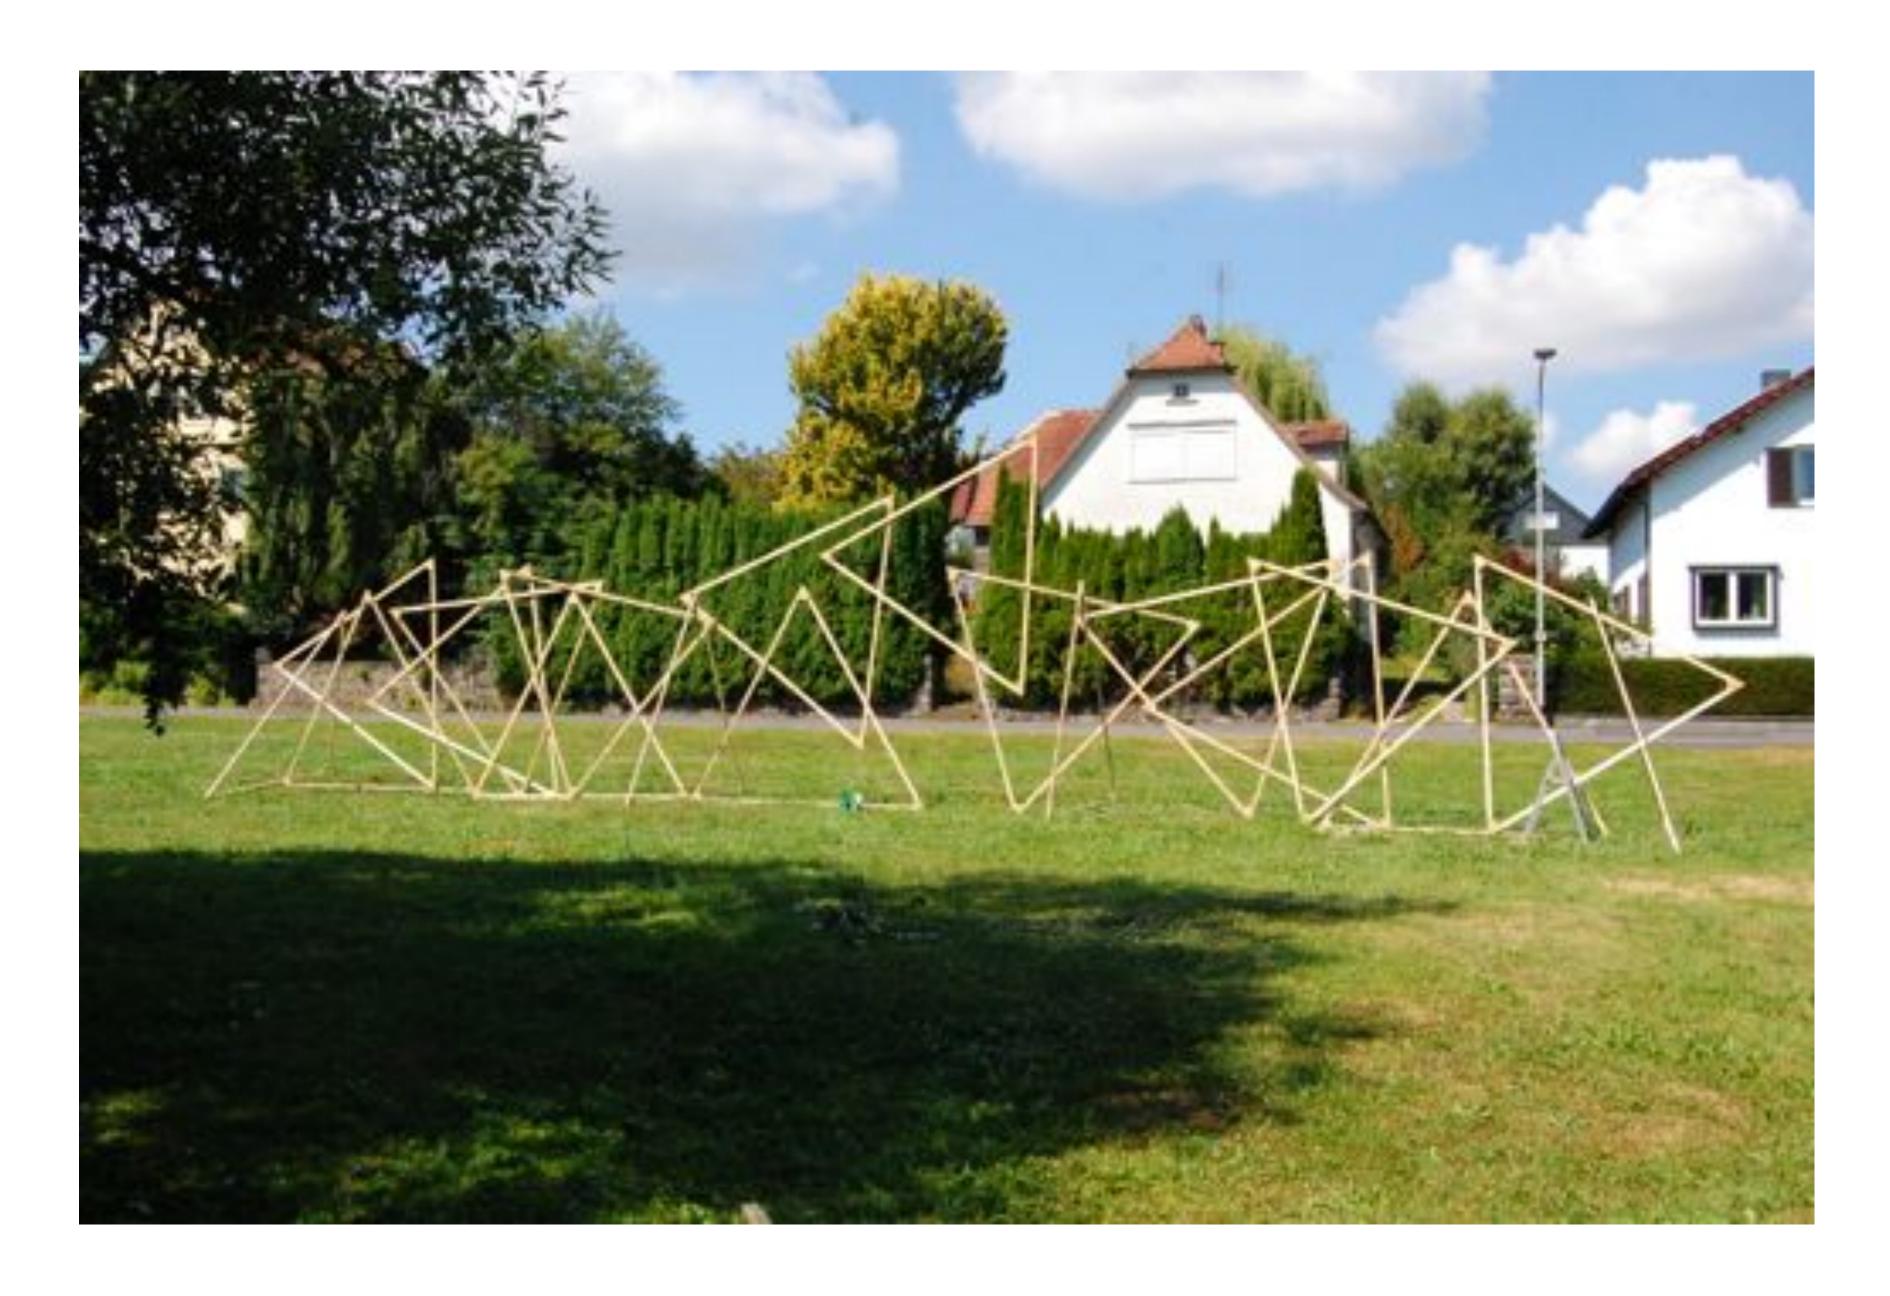

o.T., 40 cm hoch, Steingut, 2018

IMPRO IV, ca. 4 x 10 m, Holz, 2018

IMPRO V, ca. 3 x 7 x7 m, Holz, 2018

o.T., 150 x 150 cm, Öl auf Leinwand, 2018

o.T., 130 x 150 cm, Öl, Acryl, auf Leinwand, 2018

o.T., 150 x 250 cm, Öl, Acryl, auf Leinwand, 2018