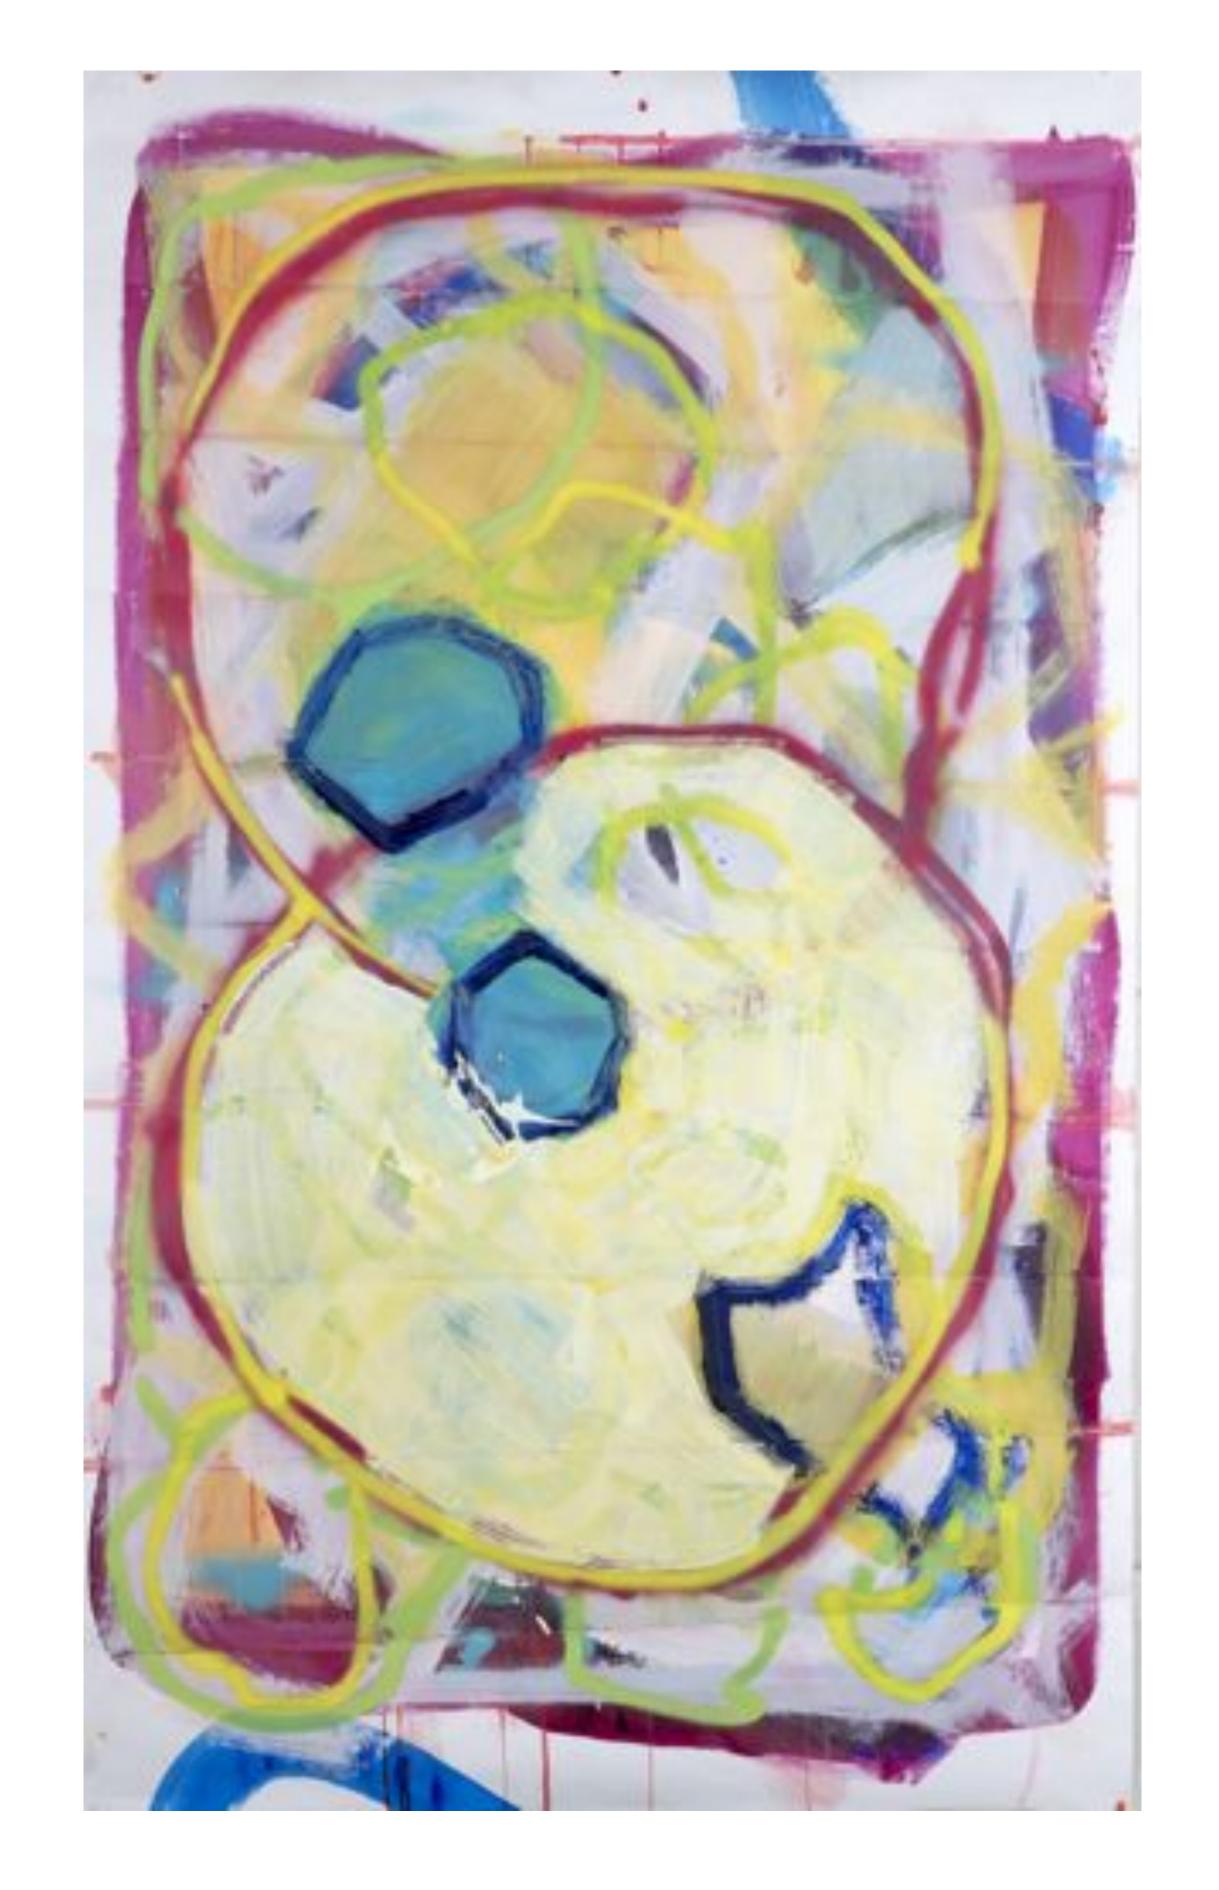

o.T., 100x100 cm, Öl, Acryl auf Leinwand, 2018

o.T., 100x100 cm, Öl, Acryl, auf Leinwand, 2018

o.T., 100x100 cm, Öl, Acryl, auf Leinwand, 2018

o.T., 140x100 cm, Öl, Acryl, auf Leinwand, 2018

o.T., 150x200 cm, Öl, Acryl, auf Leinwand, 2018

o.T., 120x180 cm, Öl, Acryl, auf Leinwand, 2018

o.T., 110 x 200 cm, Tusche, Acryl, auf Papier, 2018

o.T., 110 x 200 cm, Tusche, Acryl, auf Papier, 2018

o.T., 100 cm hoch, Kunststoff, 2018

o.T., ca. 60 x 40 x 40 cm, Holz, Acryl, 2018